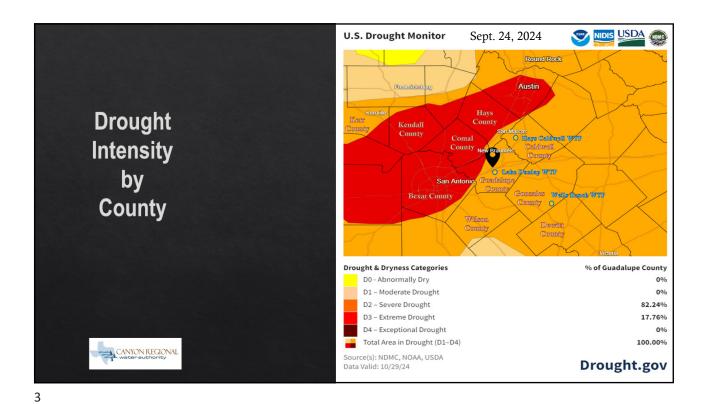

#### Item 7 REPORTS

- A. Drought Report ~ *Staff*
- B. Water Treatment, Storage, and Transmission Operations ~ Staff
  - Lake Dunlap WTP:
    - Production
    - Status of facility upgrades
    - Status of ARWA Interconnect
  - Hays Caldwell WTP:
    - Production
    - Pilot Study RFQ
    - Phase 1 Improvements
    - Phase 2 Improvements
    - Hays Caldwell Phase 1 Pipeline
  - Wells Ranch WTP:
    - Production
- C. Wells Ranch III Project ~ Staff
- D. South Texas Regional Water Planning Group Region L ~ Staff
- E. GMA 13 ~ Staff
- F. Groundwater Districts of Guadalupe and Gonzales Counties ~ Staff
- G. Texas Water Development Board funding opportunities ~ Staff
- H. General Manager Review Meeting ~ President Fousse
- I. Legal and legislative matters ~ Legal Counsel and Staff
- » <u>Drought Reports:</u> Kerry Averyt gave an update on the current drought conditions. Guadalupe County is still in an abnormally dry category for drought. Canyon Lake is still in stage 3 restriction and is just under 884 ft. and continues to decline. There were approximately 3 inches of rain above Canyon Lake in the beginning of September which correlates with the in-flow and out-flow for the lake.
- » <u>Lake Dunlap WTP:</u> Garver is still working with CRWA Staff on the Strainer Improvements to get the work completed by May 2025.
- » Hays Caldwell WTP: CRWA will need to provide a significant footprint for the pilot studies as well as a covered area to protect the pilot plants from UV. All but one respondent to the RFQ has a cost associated with their pilot study, which CRWA did not anticipate. Cost is not a component in the evaluation spreadsheet that was included in the RFQ, so CRWA cannot consider it in their evaluations. CRWA will need to discuss the possibilities on how to go about this. The work on the Phase 1 Improvements is progressing. Cobb Fendley is doing the inspection on construction phase services. The base work is complete. On November 4, they will begin pouring the concrete for the tank. There is stainless steel piping that is needed. On the Phase 2 Improvements, Ardurra is working on the design and the ozone will be fast tracked. CRWA will be using current funds to pay for these improvements. On The Phase 1 Pipeline, there is a preliminary alignment identified, and Texas Land and Right of Way is securing rights of entry.
- » Wells Ranch III Project: STV is working on the upgrades for Well No. 2 and No. 14. STV is also working on an overall plan for a new well field which includes upgrades and expansion of the treatment plant. This work is ongoing.
- » Region L: There is no update. The next meeting is November 7<sup>th</sup>.
- » GMA 13: They have submitted their model to the Texas Water Development Board and requested that TWDB follow that model. The next meeting is on March 7, 2025.
- » <u>Groundwater Districts of Guadalupe and Gonzales Counties</u>: Mr. Averyt did not have an update from Guadalupe. At the last Gonzales Underground Water Conservation District meeting, there was discussion about the proposed rule changes.
- <u>Texas Water Development Board funding:</u> Mr. Averyt gave an update on the funding opportunities of the Texas Water Development Board (TWDB). For the Revolving fund, CRWA submitted a project information form in March 2024, and the public comment period started in June. There is not a lot of hope that CRWA will be invited to apply for the Revolving fund. On the SWIFT funding, assuming the TWDB follows the same cycle in 2025 as they did in 2024, the abridged application is due February 1, 2024. The TWDB will then do invitation to apply with applications due May 1<sup>st</sup>. The D-Fund had a rolling application period due by December 1<sup>st</sup> each year. Due to Staff turnover, D-Fund has been moved to a once-a-year financing cycle.