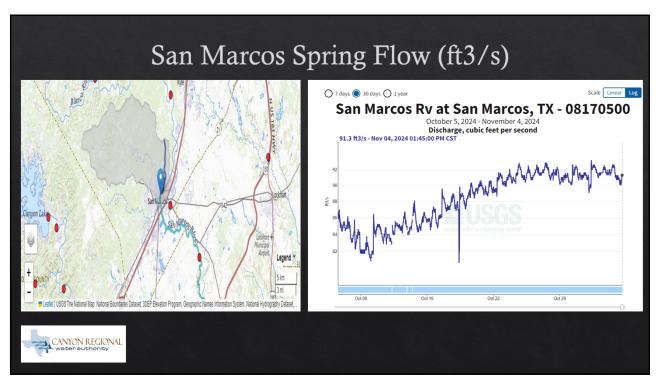

ic, Construc    |
| 17,748,433.06 | -72,053.97 | Funds Transfer   |           |      | 09/13/2024       | Transfer           |
| 17,824,888.24 | 76,455.18  | Interest         |           |      | 09/30/2024       | Deposit            |
| 17,824,888.24 | 4,401.21   |                  |           |      | struction Acct   | Total Logic, Cons  |
| 4,328,466.87  |            |                  |           |      |                  | BOKF, NA           |
| 4,346,067.22  | 17,600.35  | Interest         |           |      | 09/03/2024       | Deposit            |
| 4,346,067.22  | 17,600.35  |                  |           |      |                  | Total BOKF, NA     |
| 22,170,955.46 | 22,001.56  |                  |           |      |                  | TAL                |

























# Lake Dunlap WTP / Wells Ranch WTP / Hays Caldwell WTP Usage Report

|        |                                      | C                                    | RWA Monthly Pro              | duction, Dai                         | ly Average a                         | ind Peak Da                  | ıy                                   |                                      |                                 |
|--------|--------------------------------------|--------------------------------------|------------------------------|--------------------------------------|--------------------------------------|------------------------------|--------------------------------------|--------------------------------------|---------------------------------|
| 2024   |