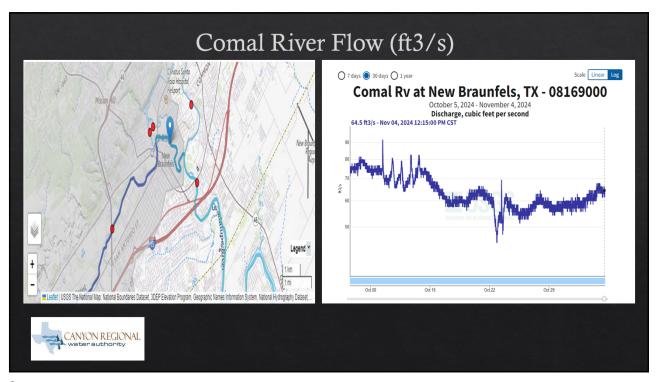

ogic, Construc    |
| 17,748,433.06 | -72,053.97 | Funds Transfer   |           |      | 09/13/2024       | Transfer           |
| 17,824,888.24 | 76,455.18  | Interest         |           |      | 09/30/2024       | Deposit            |
| 17,824,888.24 | 4,401.21   |                  |           |      | struction Acct   | Total Logic, Cons  |
| 4,328,466.87  |            |                  |           |      |                  | BOKF, NA           |
| 4,346,067.22  | 17,600.35  | Interest         |           |      | 09/03/2024       | Deposit            |
| 4,346,067.22  | 17,600.35  |                  |           |      |                  | Total BOKF, NA     |
| 22,170,955.46 | 22,001.56  |                  |           |      |                  | TAL                |

























# Lake Dunlap WTP / Wells Ranch WTP / Hays Caldwell WTP Usage Report

|        |                                      | C                                    | RWA Monthly Pro              | duction, Dai                         | ly Average a                         | ind Peak Da                  | ıy                                   |                                      |                                 |
|--------|--------------------------------------|--------------------------------------|------------------------------|--------------------------------------|--------------------------------------|------------------------------|--------------------------------------|--------------------------------------|---------------------------------|
| 2024   |