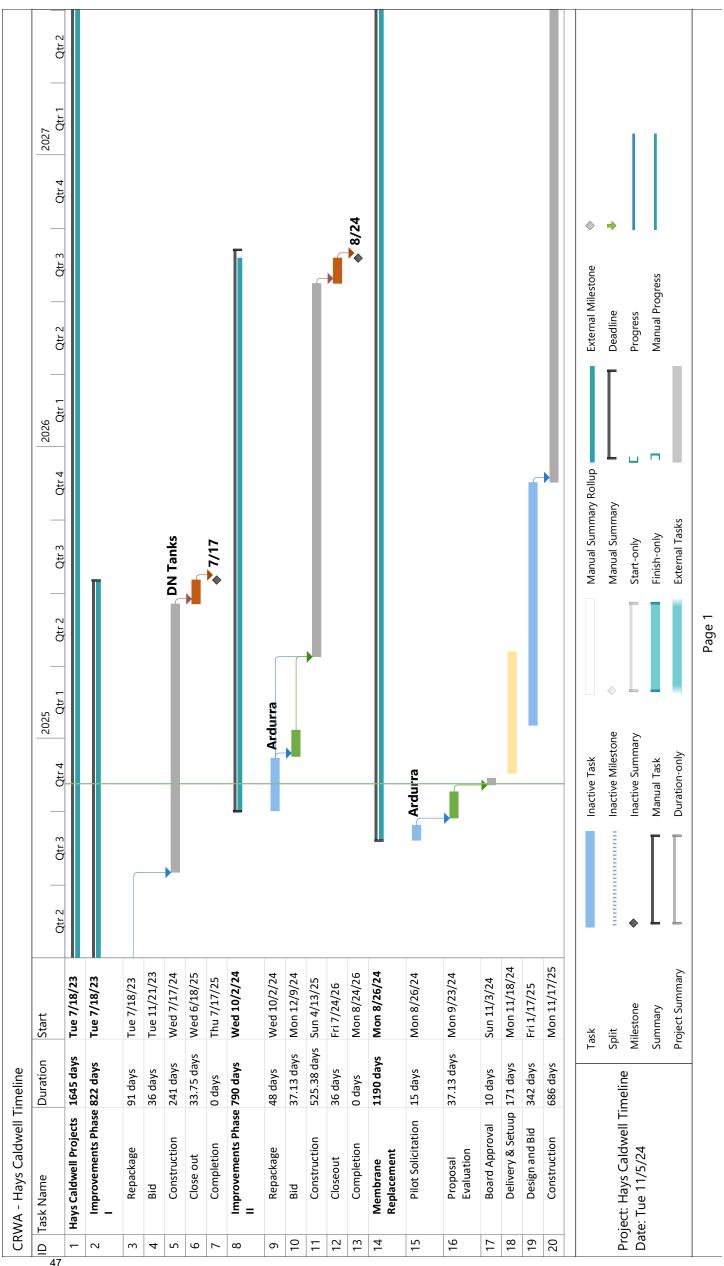

#### Item 7 REPORTS

- A. Drought Report ~ *Staff*
- B. Water Treatment, Storage, and Transmission Operations ~ Staff
  - Lake Dunlap WTP:
    - Production
    - Status of facility upgrades
    - Status of ARWA Interconnect
  - Hays Caldwell WTP:
    - Production
    - Pilot Study RFQ
    - Phase 1 Improvements
    - Phase 2 Improvements
    - Hays Caldwell Phase 1 Pipeline
  - Wells Ranch WTP:
    - Production
- C. Wells Ranch III Project ~ Staff
- D. South Texas Regional Water Planning Group Region L ~ Staff
- E. GMA 13 ~ Staff
- F. Groundwater Districts of Guadalupe and Gonzales Counties ~ Staff
- G. Texas Water Development Board funding opportunities ~ Staff
- H. General Manager Review Meeting ~ President Fousse
- I. Legal and legislative matters ~ Legal Counsel and Staff
- » <u>Drought Reports:</u> Kerry Averyt gave an update on the current drought conditions. Guadalupe County is still in an abnormally dry category for drought. Canyon Lake is still in stage 3 restriction and is just under 884 ft. and continues to decline. There were approximately 3 inches of rain above Canyon Lake in the beginning of September which correlates with the in-flow and out-flow for the lake.
- » <u>Lake Dunlap WTP:</u> Garver is still working with CRWA Staff on the Strainer Improvements to get the work completed by May 2025.
- » Hays Caldwell WTP: CRWA will need to provide a significant footprint for the pilot studies as well as a covered area to protect the pilot plants from UV. All but one respondent to the RFQ has a cost associated with their pilot study, which CRWA did not anticipate. Cost is not a component in the evaluation spreadsheet that was included in the RFQ, so CRWA cannot consider it in their evaluations. CRWA will need to discuss the possibilities on how to go about this. The work on the Phase 1 Improvements is progressing. Cobb Fendley is doing the inspection on construction phase services. The base work is complete. On November 4, they will begin pouring the concrete for the tank. There is stainless steel piping that is needed. On the Phase 2 Improvements, Ardurra is working on the design and the ozone will be fast tracked. CRWA will be using current funds to pay for these improvements. On The Phase 1 Pipeline, there is a preliminary alignment identified, and Texas Land and Right of Way is securing rights of entry.
- » Wells Ranch III Project: STV is working on the upgrades for Well No. 2 and No. 14. STV is also working on an overall plan for a new well field which includes upgrades and expansion of the treatment plant. This work is ongoing.
- » Region L: There is no update. The next meeting is November 7<sup>th</sup>.
- » GMA 13: They have submitted their model to the Texas Water Development Board and requested that TWDB follow that model. The next meeting is on March 7, 2025.
- » <u>Groundwater Districts of Guadalupe and Gonzales Counties</u>: Mr. Averyt did not have an update from Guadalupe. At the last Gonzales Underground Water Conservation District meeting, there was discussion about the proposed rule changes.
- <u>Texas Water Development Board funding:</u> Mr. Averyt gave an update on the funding opportunities of the Texas Water Development Board (TWDB). For the Revolving fund, CRWA submitted a project information form in March 2024, and the public comment period started in June. There is not a lot of hope that CRWA will be invited to apply for the Revolving fund. On the SWIFT funding, assuming the TWDB follows the same cycle in 2025 as they did in 2024, the abridged application is due February 1, 2024. The TWDB will then do invitation to apply with applications due May 1<sup>st</sup>. The D-Fund had a rolling application period due by December 1<sup>st</sup> each year. Due to Staff turnover, D-Fund has been moved to a once-a-year financing cycle.

- Another avenue for CRWA to consider is the Water Infrastructure Finance and Innovation Act (WIFIA) through the EPA. Kerry Averyt addressed the letter from the City of San Marcos regarding the Hays Caldwell Contract and what the City of San Marcos feels they are entitled to pay for and not pay for.
- » General Manager Review: President Timothy Fousse and Vice President Brandon Rohan met with General Manager Kerry Averyt on September 23<sup>rd</sup>. They discussed the General Manager's goals as well as the President and Vice President's goals for CRWA. They provided guidance and discussed what they considered urgent matters that needed to be addressed. There is another meeting scheduled for December, and there will be another one in early March.
- » <u>Legal and Legislative Matters:</u> Trey Wilson gave an update regarding the Trihydro litigation. Mr. Wilson discussed a participation agreement for the Wells Ranch 3 Project. Ruben Barrera and Trey Wilson have been working on the participation agreement. Mr. Wilson has been working on drafting and revising a couple of leases. Humberto Ramos would like CRWA to submit and RFQ and start looking for a lobbyist. There was discussion that followed this request.

#### Item 8 CRWA COMMITTEE REPORTS

**Budget Committee:** ~ *Committee Chairwoman* **Construction Committee:** ~ *Committee Chairman* 

**Board of Managers:** ~ Chairman

- » Budget Committee: There is no update to report.
- » Construction Committee: Mr. Averyt read the update from Vice President Rohan. The IH-10 relocation project, the Santa Clara portion is complete and the Zuehl portion did have a conflict with a new fiber optic line that has been resolved and the project is finishing up. The new line FM-1518 is tied in and operational. The contractor is making slow progress to finish the project up. The IH-10 Channel D Conflict should be reimbursable but is included in the FY 2025 budget just in case. Garver is working with Staff at the Lake Dunlap WTP on the strainers, which is funded in the FY 2025 budget. The Wells Ranch Generators, Ardurra has the design set to be completed June 2025, CRWA is working with Ardurra to expedite the timeline. The Hays Caldwell WTP Phase 2 Improvements are looking to have the ozone ready to bid before Thanksgiving. On Wells Ranch 3, STV gave an update on the 920 AF and producing it from Well No. 14. STV is doing upgrades to Well No. 2 and No. 14 in the same bid package. STV is also looking to add an additional well at the Wells Ranch WTP. CRWA continues to work to reduce THM's at the Lake Dunlap WTP, there will be additional infrastructures to help in reduction.
- **Board of Managers:** There is no update to report.