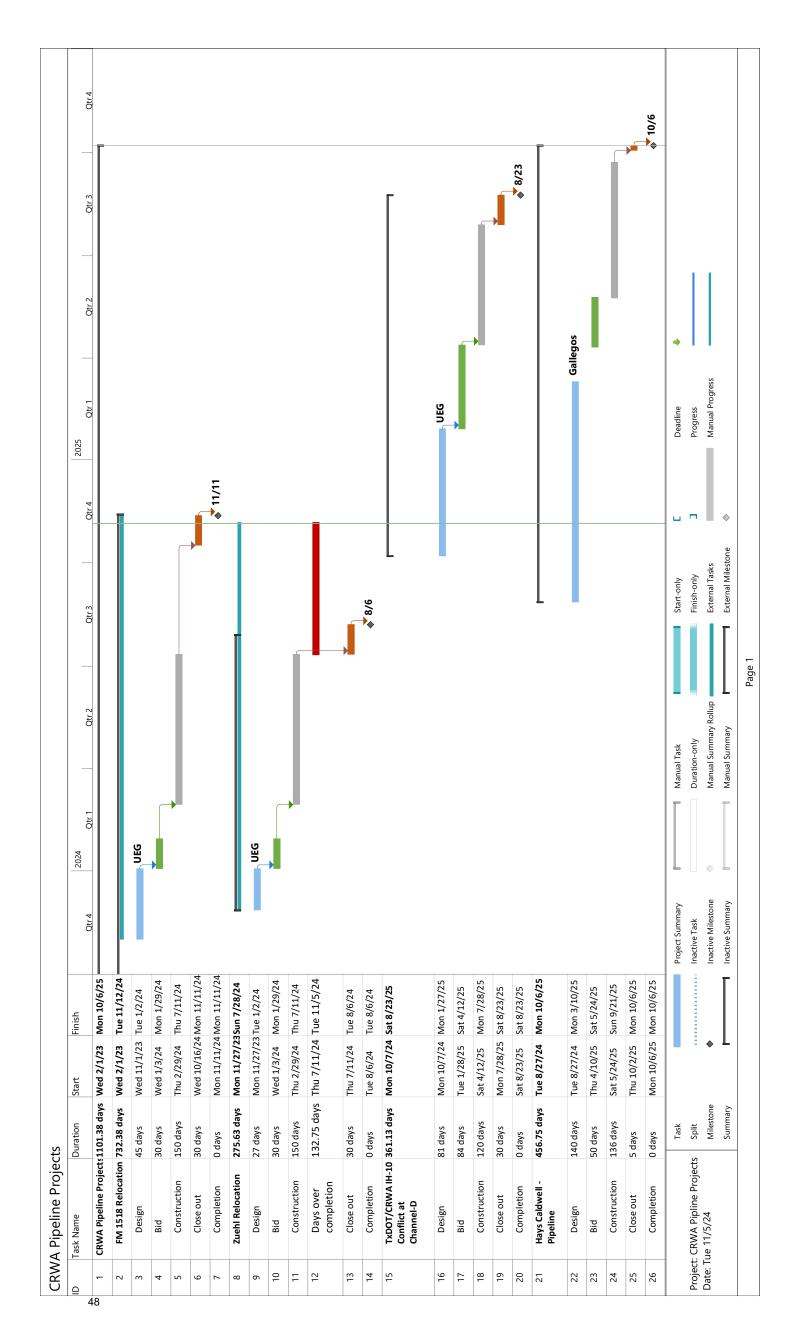

#### Item 8 CRWA COMMITTEE REPORTS

**Budget Committee:** ~ *Committee Chairwoman* **Construction Committee:** ~ *Committee Chairman* 

**Board of Managers:** ~ Chairman

- » Budget Committee: There is no update to report.
- » Construction Committee: Mr. Averyt read the update from Vice President Rohan. The IH-10 relocation project, the Santa Clara portion is complete and the Zuehl portion did have a conflict with a new fiber optic line that has been resolved and the project is finishing up. The new line FM-1518 is tied in and operational. The contractor is making slow progress to finish the project up. The IH-10 Channel D Conflict should be reimbursable but is included in the FY 2025 budget just in case. Garver is working with Staff at the Lake Dunlap WTP on the strainers, which is funded in the FY 2025 budget. The Wells Ranch Generators, Ardurra has the design set to be completed June 2025, CRWA is working with Ardurra to expedite the timeline. The Hays Caldwell WTP Phase 2 Improvements are looking to have the ozone ready to bid before Thanksgiving. On Wells Ranch 3, STV gave an update on the 920 AF and producing it from Well No. 14. STV is doing upgrades to Well No. 2 and No. 14 in the same bid package. STV is also looking to add an additional well at the Wells Ranch WTP. CRWA continues to work to reduce THM's at the Lake Dunlap WTP, there will be additional infrastructures to help in reduction.
- **Board of Managers:** There is no update to report.