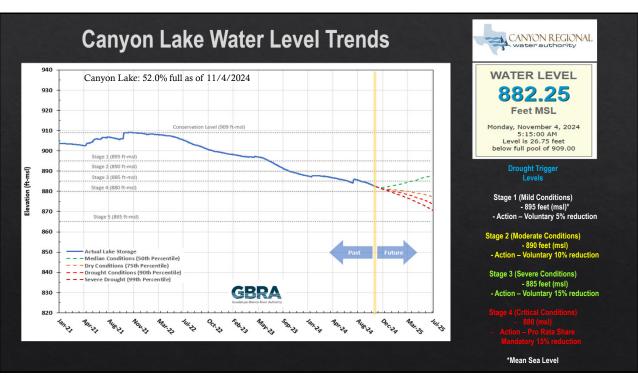

#### Item 7 REPORTS

- A. Drought Report ~ *Staff*
- B. Water Treatment, Storage, and Transmission Operations ~ Staff
  - Lake Dunlap WTP:
    - Production
    - Status of facility upgrades
    - Status of ARWA Interconnect
  - Hays Caldwell WTP:
    - Production
    - Pilot Study RFQ
    - Phase 1 Improvements
    - Phase 2 Improvements
    - Hays Caldwell Phase 1 Pipeline
  - Wells Ranch WTP:
    - Production
- C. Wells Ranch III Project ~ Staff
- D. South Texas Regional Water Planning Group Region L ~ Staff
- E. GMA 13 ~ Staff
- F. Groundwater Districts of Guadalupe and Gonzales Counties ~ Staff
- G. Texas Water Development Board funding opportunities ~ Staff
- H. General Manager Review Meeting ~ President Fousse
- I. Legal and legislative matters ~ Legal Counsel and Staff
- » <u>Drought Reports:</u> Kerry Averyt gave an update on the current drought conditions. Guadalupe County is still in an abnormally dry category for drought. Canyon Lake is still in stage 3 restriction and is just under 884 ft. and continues to decline. There were approximately 3 inches of rain above Canyon Lake in the beginning of September which correlates with the in-flow and out-flow for the lake.
- » <u>Lake Dunlap WTP:</u> Garver is still working with CRWA Staff on the Strainer Improvements to get the work completed by May 2025.
- » Hays Caldwell WTP: CRWA will need to provide a significant footprint for the pilot studies as well as a covered area to protect the pilot plants from UV. All but one respondent to the RFQ has a cost associated with their pilot study, which CRWA did not anticipate. Cost is not a component in the evaluation spreadsheet that was included in the RFQ, so CRWA cannot consider it in their evaluations. CRWA will need to discuss the possibilities on how to go about this. The work on the Phase 1 Improvements is progressing. Cobb Fendley is doing the inspection on construction phase services. The base work is complete. On November 4, they will begin pouring the concrete for the tank. There is stainless steel piping that is needed. On the Phase 2 Improvements, Ardurra is working on the design and the ozone will be fast tracked. CRWA will be using current funds to pay for these improvements. On The Phase 1 Pipeline, there is a preliminary alignment identified, and Texas Land and Right of Way is securing rights of entry.
- » Wells Ranch III Project: STV is working on the upgrades for Well No. 2 and No. 14. STV is also working on an overall plan for a new well field which includes upgrades and expansion of the treatment plant. This work is ongoing.
- » Region L: There is no update. The next meeting is November 7<sup>th</sup>.
- » GMA 13: They have submitted their model to the Texas Water Development Board and requested that TWDB follow that model. The next meeting is on March 7, 2025.
- » <u>Groundwater Districts of Guadalupe and Gonzales Counties</u>: Mr. Averyt did not have an update from Guadalupe. At the last Gonzales Underground Water Conservation District meeting, there was discussion about the proposed rule changes.
- <u>Texas Water Development Board funding:</u> Mr. Averyt gave an update on the funding opportunities of the Texas Water Development Board (TWDB). For the Revolving fund, CRWA submitted a project information form in March 2024, and the public comment period started in June. There is not a lot of hope that CRWA will be invited to apply for the Revolving fund. On the SWIFT funding, assuming the TWDB follows the same cycle in 2025 as they did in 2024, the abridged application is due February 1, 2024. The TWDB will then do invitation to apply with applications due May 1<sup>st</sup>. The D-Fund had a rolling application period due by December 1<sup>st</sup> each year. Due to Staff turnover, D-Fund has been moved to a once-a-year financing cycle.