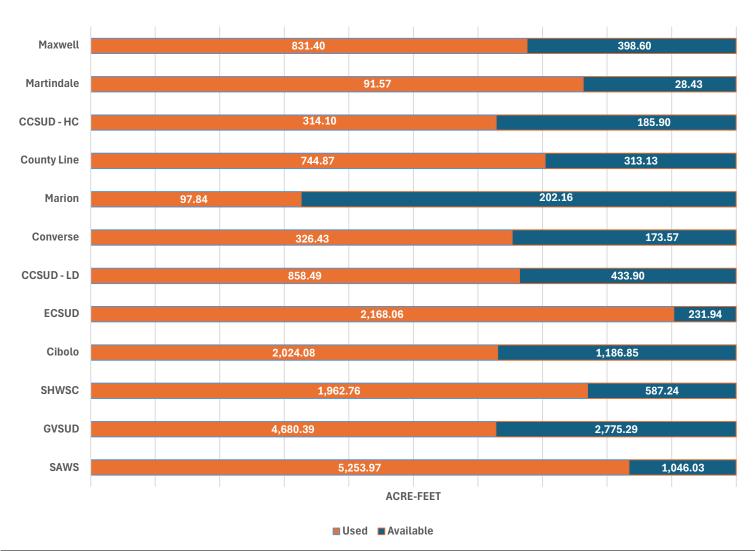

#### Item 9 GENERAL BUSINESS

- A. Discuss, consider, and take possible action on Resolution 24-10-004 concerning the approval of a resolution by the Board of Directors of the Alliance Regional Water Authority (ARWA) authorizing the issuance of contract revenue bonds for the Canyon Regional Water Authority in connection with the Regional Water Supply Contract Project not to exceed \$42,630,000 contingent upon approval of the contract revenue bonds by participating ARWA entities
  - Some of the Alliance Regional Water Authority, gave a presentation on 2024 project updates and the SWIFT issuance. There are two purposes for the funding, to refinance the Bond Anticipation Note (BAN) approved in December 2023 and for the phase 1C/1D expansion.
  - Tracy Scheel made a motion to approve Resolution 24-10-004 with an amendment to not exceed an interest rate of more than 5%. Nicholas Sherman seconded the motion. President Fousse called for a vote. The motion passed with 16 ayes.
- B. Discuss reimbursement of funds paid by CRWA for the ARWA pipeline project.
  - » Kerry Averyt provided an update on this item. County Line SUD's Board took action to approve paying off the total balance they owed CRWA. The payment has been received. Green Valley SUD has made a proposal to make monthly payments.
- C. Discuss, consider, and take possible action on Resolution 24-10-005 concerning proposed Settlement Agreement with Nanostone Water, Inc. (K. Averyt / T. Wison)
  - » Mr. Wilson provided the trustees with a copy of the proposed settlement. This relates to the matter of the failed membrane modules at the Lake Dunlap WTP. The resolution that CRWA's General Manager negotiated with Nanostone's representative was a supply of 194 additional modules. The "up to" 194 modules would be available to CRWA over a 4-year period. CRWA can take them in as many batches as necessary. The specific concern that CRWA is seeking to address is that CRWA did not get 194 modules next week without the ability to do anything with them. It was built into the agreement the ability to use the modules at any CRWA owned/managed facility. Nanostone is also offering engineering support. Another feature of this agreement is payment by CRWA of funds that have been escrowed over the course of the past several months and the total amount of those funds is \$264,192.80 and this is the last 3 payments that are due under the 2018 agreement. Nanostone has waved the interest on past due payments and reduced the