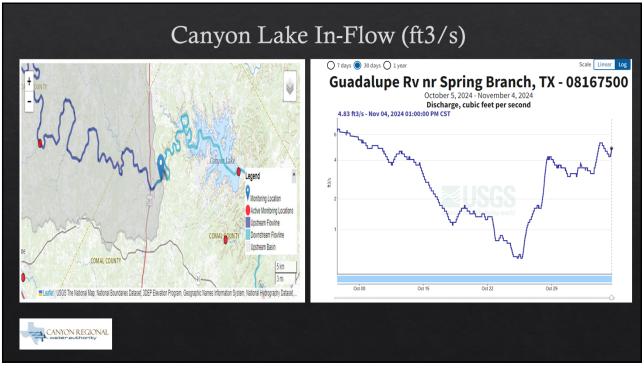

#### Item 7 REPORTS

- A. Drought Report ~ *Staff*
- B. Water Treatment, Storage, and Transmission Operations ~ Staff
  - Lake Dunlap WTP:
    - Production
    - Status of facility upgrades
    - Status of ARWA Interconnect
  - Hays Caldwell WTP:
    - Production
    - Pilot Study RFQ
    - Phase 1 Improvements
    - Phase 2 Improvements
    - Hays Caldwell Phase 1 Pipeline
  - Wells Ranch WTP:
    - Production
- C. Wells Ranch III Project ~ Staff
- D. South Texas Regional Water Planning Group Region L ~ Staff
- E. GMA 13 ~ Staff
- F. Groundwater Districts of Guadalupe and Gonzales Counties ~ Staff
- G. Texas Water Development Board funding opportunities ~ Staff
- H. General Manager Review Meeting ~ President Fousse
- I. Legal and legislative matters ~ Legal Counsel and Staff
- » <u>Drought Reports:</u> Kerry Averyt gave an update on the current drought conditions. Guadalupe County is still in an abnormally dry category for drought. Canyon Lake is still in stage 3 restriction and is just under 884 ft. and continues to decline. There were approximately 3 inches of rain above Canyon Lake in the beginning of September which correlates with the in-flow and out-flow for the lake.
- » <u>Lake Dunlap WTP:</u> Garver is still working with CRWA Staff on the Strainer Improvements to get the work completed by May 2025.
- » Hays Caldwell WTP: CRWA will need to provide a significant footprint for the pilot studies as well as a covered area to protect the pilot plants from UV. All but one respondent to the RFQ has a cost associated with their pilot study, which CRWA did not anticipate. Cost is not a component in the evaluation spreadsheet that was included in the RFQ, so CRWA cannot consider it in their evaluations. CRWA will need to discuss the possibilities on how to go about this. The work on the Phase 1 Improvements is progressing. Cobb Fendley is doing the inspection on construction phase services. The base work is complete. On November 4, they will begin pouring the concrete for the tank. There is stainless steel piping that is needed. On the Phase 2 Improvements, Ardurra is working on the design and the ozone will be fast tracked. CRWA will be using current funds to pay for these improvements. On The Phase 1 Pipeline, there is a preliminary alignment identified, and Texas Land and Right of Way is securing rights of entry.
- » Wells Ranch III Project: STV is working on the upgrades for Well No. 2 and No. 14. STV is also working on an overall plan for a new well field which includes upgrades and expansion of the treatment plant. This work is ongoing.
- » Region L: There is no update. The next meeting is November 7<sup>th</sup>.
- » GMA 13: They have submitted their model to the Texas Water Development Board and requested that TWDB follow that model. The next meeting is on March 7, 2025.
- » <u>Groundwater Districts of Guadalupe and Gonzales Counties</u>: Mr. Averyt did not have an update from Guadalupe. At the last Gonzales Underground Water Conservation District meeting, there was discussion about the proposed rule changes.
- <u>Texas Water Development Board funding:</u> Mr. Averyt gave an update on the funding opportunities of the Texas Water Development Board (TWDB). For the Revolving fund, CRWA submitted a project information form in March 2024, and the public comment period started in June. There is not a lot of hope that CRWA will be invited to apply for the Revolving fund. On the SWIFT funding, assuming the TWDB follows the same cycle in 2025 as they did in 2024, the abridged application is due February 1, 2024. The TWDB will then do invitation to apply with applications due May 1<sup>st</sup>. The D-Fund had a rolling application period due by December 1<sup>st</sup> each year. Due to Staff turnover, D-Fund has been moved to a once-a-year financing cycle.