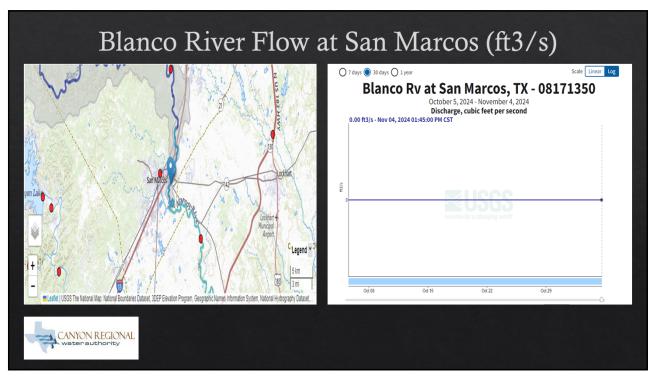

, Construc    |
| 17,748,433.06 | -72,053.97 | Funds Transfer   |           |      | 09/13/2024       | Transfer           |
| 17,824,888.24 | 76,455.18  | Interest         |           |      | 09/30/2024       | Deposit            |
| 17,824,888.24 | 4,401.21   |                  |           |      | struction Acct   | Total Logic, Cons  |
| 4,328,466.87  |            |                  |           |      |                  | BOKF, NA           |
| 4,346,067.22  | 17,600.35  | Interest         |           |      | 09/03/2024       | Deposit            |
| 4,346,067.22  | 17,600.35  |                  |           |      |                  | Total BOKF, NA     |
| 22,170,955.46 | 22,001.56  |                  |           |      |                  | TAL                |

























# Lake Dunlap WTP / Wells Ranch WTP / Hays Caldwell WTP Usage Report

|        |                                      | C                                    | RWA Monthly Pro              | duction, Dai                         | ly Average a                         | ind Peak Da                  | ıy                                   |                                      |                                 |
|--------|--------------------------------------|--------------------------------------|------------------------------|--------------------------------------|--------------------------------------|------------------------------|--------------------------------------|--------------------------------------|---------------------------------|
| 2024   |