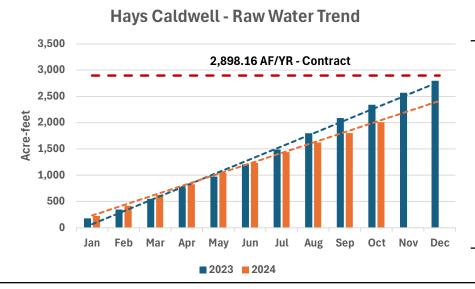

#### Item 9 REPORTS

(Updates from written reports by staff, legal counsel, and others)

- A. Drought Report ~ Staff
- B. Water Treatment, Storage, and Transmission Operations ~ Staff
  - Lake Dunlap WTP:
    - Production

- Status of facility upgrades
- Status of the Alliance Regional Water Authority (ARWA) Interconnect
- Hays Caldwell WTP:
  - Production
  - Pilot Study RFQ
  - Phase 1 Improvements
  - Phase 2 Improvements
  - Hays Caldwell Phase 1 Pipeline
- Wells Ranch WTP:
  - Production
- C. Wells Ranch III Project ~ Staff
- D. South Texas Regional Water Planning Group Region L ~ Staff
- E. Groundwater Management Area (GMA) 13 ~ Staff
- F. Groundwater Districts of Guadalupe and Gonzales Counties ~ Staff
- G. Legal and legislative matters ~ *Legal Counsel and Staff*

#### Item 7 REPORTS

- A. Drought Report ~ *Staff*
- B. Water Treatment, Storage, and Transmission Operations ~ Staff
  - Lake Dunlap WTP:
    - Production
    - Status of facility upgrades
    - Status of ARWA Interconnect
  - Hays Caldwell WTP:
    - Production
    - Pilot Study RFQ
    - Phase 1 Improvements
    - Phase 2 Improvements
    - Hays Caldwell Phase 1 Pipeline
  - Wells Ranch WTP:
    - Production
- C. Wells Ranch III Project ~ Staff
- D. South Texas Regional Water Planning Group Region L ~ Staff
- E. GMA 13 ~ Staff
- F. Groundwater Districts of Guadalupe and Gonzales Counties ~ Staff
- G. Texas Water Development Board funding opportunities ~ Staff
- H. General Manager Review Meeting ~ President Fousse
- I. Legal and legislative matters ~ Legal Counsel and Staff
- » <u>Drought Reports:</u> Kerry Averyt gave an update on the current drought conditions. Guadalupe County is still in an abnormally dry category for drought. Canyon Lake is still in stage 3 restriction and is just under 884 ft. and continues to decline. There were approximately 3 inches of rain above Canyon Lake in the beginning of September which correlates with the in-flow and out-flow for the lake.
- » <u>Lake Dunlap WTP:</u> Garver is still working with CRWA Staff on the Strainer Improvements to get the work completed by May 2025.
- » Hays Caldwell WTP: CRWA will need to provide a significant footprint for the pilot studies as well as a covered area to protect the pilot plants from UV. All but one respondent to the RFQ has a cost associated with their pilot study, which CRWA did not anticipate. Cost is not a component in the evaluation spreadsheet that was included in the RFQ, so CRWA cannot consider it in their evaluations. CRWA will need to discuss the possibilities on how to go about this. The work on the Phase 1 Improvements is progressing. Cobb Fendley is doing the inspection on construction phase services. The base work is complete. On November 4, they will begin pouring the concrete for the tank. There is stainless steel piping that is needed. On the Phase 2 Improvements, Ardurra is working on the design and the ozone will be fast tracked. CRWA will be using current funds to pay for these improvements. On The Phase 1 Pipeline, there is a preliminary alignment identified, and Texas Land and Right of Way is securing rights of entry.
- » Wells Ranch III Project: STV is working on the upgrades for Well No. 2 and No. 14. STV is also working on an overall plan for a new well field which includes upgrades and expansion of the treatment plant. This work is ongoing.
- » Region L: There is no update. The next meeting is November 7<sup>th</sup>.
- » GMA 13: They have submitted their model to the Texas Water Development Board and requested that TWDB follow that model. The next meeting is on March 7, 2025.
- » <u>Groundwater Districts of Guadalupe and Gonzales Counties</u>: Mr. Averyt did not have an update from Guadalupe. At the last Gonzales Underground Water Conservation District meeting, there was discussion about the proposed rule changes.
- <u>Texas Water Development Board funding:</u> Mr. Averyt gave an update on the funding opportunities of the Texas Water Development Board (TWDB). For the Revolving fund, CRWA submitted a project information form in March 2024, and the public comment period started in June. There is not a lot of hope that CRWA will be invited to apply for the Revolving fund. On the SWIFT funding, assuming the TWDB follows the same cycle in 2025 as they did in 2024, the abridged application is due February 1, 2024. The TWDB will then do invitation to apply with applications due May 1<sup>st</sup>. The D-Fund had a rolling application period due by December 1<sup>st</sup> each year. Due to Staff turnover, D-Fund has been moved to a once-a-year financing cycle.