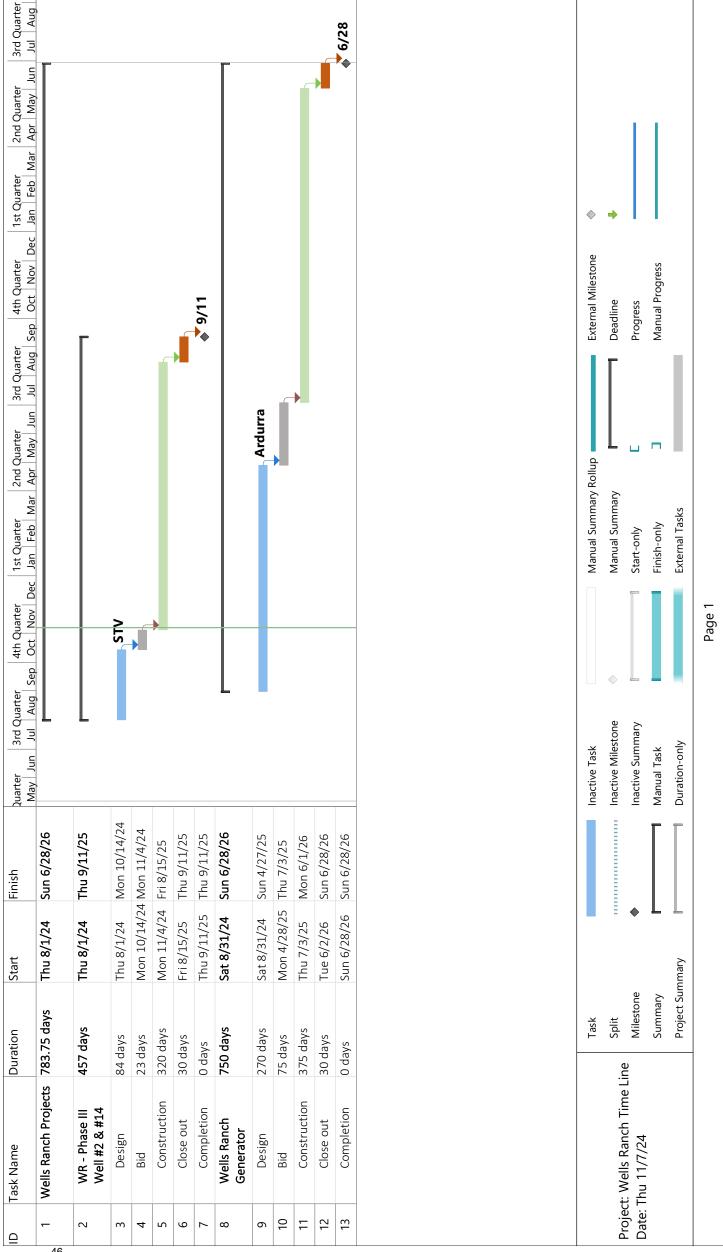

#### Item 7 REPORTS

- A. Drought Report ~ *Staff*
- B. Water Treatment, Storage, and Transmission Operations ~ Staff
  - Lake Dunlap WTP:
    - Production
    - Status of facility upgrades
    - Status of ARWA Interconnect
  - Hays Caldwell WTP:
    - Production
    - Pilot Study RFQ
    - Phase 1 Improvements
    - Phase 2 Improvements
    - Hays Caldwell Phase 1 Pipeline
  - Wells Ranch WTP:
    - Production
- C. Wells Ranch III Project ~ Staff
- D. South Texas Regional Water Planning Group Region L ~ Staff
- E. GMA 13 ~ Staff
- F. Groundwater Districts of Guadalupe and Gonzales Counties ~ Staff
- G. Texas Water Development Board funding opportunities ~ Staff
- H. General Manager Review Meeting ~ President Fousse
- I. Legal and legislative matters ~ Legal Counsel and Staff
- » <u>Drought Reports:</u> Kerry Averyt gave an update on the current drought conditions. Guadalupe County is still in an abnormally dry category for drought. Canyon Lake is still in stage 3 restriction and is just under 884 ft. and continues to decline. There were approximately 3 inches of rain above Canyon Lake in the beginning of September which correlates with the in-flow and out-flow for the lake.
- » <u>Lake Dunlap WTP:</u> Garver is still working with CRWA Staff on the Strainer Improvements to get the work completed by May 2025.
- » Hays Caldwell WTP: CRWA will need to provide a significant footprint for the pilot studies as well as a covered area to protect the pilot plants from UV. All but one respondent to the RFQ has a cost associated with their pilot study, which CRWA did not anticipate. Cost is not a component in the evaluation spreadsheet that was included in the RFQ, so CRWA cannot consider it in their evaluations. CRWA will need to discuss the possibilities on how to go about this. The work on the Phase 1 Improvements is progressing. Cobb Fendley is doing the inspection on construction phase services. The base work is complete. On November 4, they will begin pouring the concrete for the tank. There is stainless steel piping that is needed. On the Phase 2 Improvements, Ardurra is working on the design and the ozone will be fast tracked. CRWA will be using current funds to pay for these improvements. On The Phase 1 Pipeline, there is a preliminary alignment identified, and Texas Land and Right of Way is securing rights of entry.
- » Wells Ranch III Project: STV is working on the upgrades for Well No. 2 and No. 14. STV is also working on an overall plan for a new well field which includes upgrades and expansion of the treatment plant. This work is ongoing.
- » Region L: There is no update. The next meeting is November 7<sup>th</sup>.
- » GMA 13: They have submitted their model to the Texas Water Development Board and requested that TWDB follow that model. The next meeting is on March 7, 2025.
- » <u>Groundwater Districts of Guadalupe and Gonzales Counties</u>: Mr. Averyt did not have an update from Guadalupe. At the last Gonzales Underground Water Conservation District meeting, there was discussion about the proposed rule changes.
- <u>Texas Water Development Board funding:</u> Mr. Averyt gave an update on the funding opportunities of the Texas Water Development Board (TWDB). For the Revolving fund, CRWA submitted a project information form in March 2024, and the public comment period started in June. There is not a lot of hope that CRWA will be invited to apply for the Revolving fund. On the SWIFT funding, assuming the TWDB follows the same cycle in 2025 as they did in 2024, the abridged application is due February 1, 2024. The TWDB will then do invitation to apply with applications due May 1<sup>st</sup>. The D-Fund had a rolling application period due by December 1<sup>st</sup> each year. Due to Staff turnover, D-Fund has been moved to a once-a-year financing cycle.

#### Item 8 CRWA COMMITTEE REPORTS

**Budget Committee:** ~ *Committee Chairwoman* **Construction Committee:** ~ *Committee Chairman* 

**Board of Managers:** ~ Chairman

- » Budget Committee: There is no update to report.
- » Construction Committee: Mr. Averyt read the update from Vice President Rohan. The IH-10 relocation project, the Santa Clara portion is complete and the Zuehl portion did have a conflict with a new fiber optic line that has been resolved and the project is finishing up. The new line FM-1518 is tied in and operational. The contractor is making slow progress to finish the project up. The IH-10 Channel D Conflict should be reimbursable but is included in the FY 2025 budget just in case. Garver is working with Staff at the Lake Dunlap WTP on the strainers, which is funded in the FY 2025 budget. The Wells Ranch Generators, Ardurra has the design set to be completed June 2025, CRWA is working with Ardurra to expedite the timeline. The Hays Caldwell WTP Phase 2 Improvements are looking to have the ozone ready to bid before Thanksgiving. On Wells Ranch 3, STV gave an update on the 920 AF and producing it from Well No. 14. STV is doing upgrades to Well No. 2 and No. 14 in the same bid package. STV is also looking to add an additional well at the Wells Ranch WTP. CRWA continues to work to reduce THM's at the Lake Dunlap WTP, there will be additional infrastructures to help in reduction.
- **Board of Managers:** There is no update to report.