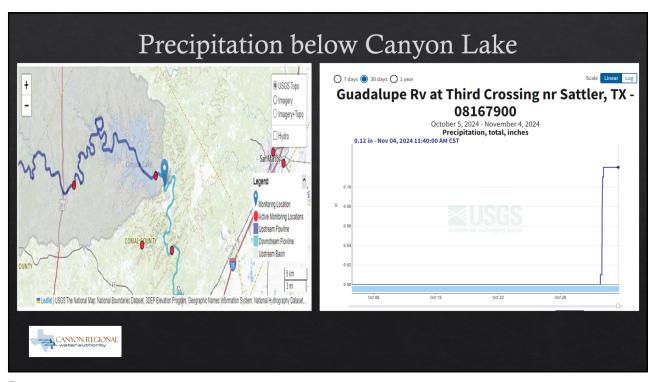

#### Item 7 REPORTS

- A. Drought Report ~ *Staff*
- B. Water Treatment, Storage, and Transmission Operations ~ Staff
  - Lake Dunlap WTP:
    - Production
    - Status of facility upgrades
    - Status of ARWA Interconnect
  - Hays Caldwell WTP:
    - Production
    - Pilot Study RFQ
    - Phase 1 Improvements
    - Phase 2 Improvements
    - Hays Caldwell Phase 1 Pipeline
  - Wells Ranch WTP:
    - Production
- C. Wells Ranch III Project ~ Staff
- D. South Texas Regional Water Planning Group Region L ~ Staff
- E. GMA 13 ~ Staff
- F. Groundwater Districts of Guadalupe and Gonzales Counties ~ Staff
- G. Texas Water Development Board funding opportunities ~ Staff
- H. General Manager Review Meeting ~ President Fousse
- I. Legal and legislative matters ~ Legal Counsel and Staff
- » <u>Drought Reports:</u> Kerry Averyt gave an update on the current drought conditions. Guadalupe County is still in an abnormally dry category for drought. Canyon Lake is still in stage 3 restriction and is just under 884 ft. and continues to decline. There were approximately 3 inches of rain above Canyon Lake in the beginning of September which correlates with the in-flow and out-flow for the lake.
- » <u>Lake Dunlap WTP:</u> Garver is still working with CRWA Staff on the Strainer Improvements to get the work completed by May 2025.
- » Hays Caldwell WTP: CRWA will need to provide a significant footprint for the pilot studies as well as a covered area to protect the pilot plants from UV. All but one respondent to the RFQ has a cost associated with their pilot study, which CRWA did not anticipate. Cost is not a component in the evaluation spreadsheet that was included in the RFQ, so CRWA cannot consider it in their evaluations. CRWA will need to discuss the possibilities on how to go about this. The work on the Phase 1 Improvements is progressing. Cobb Fendley is doing the inspection on construction phase services. The base work is complete. On November 4, they will begin pouring the concrete for the tank. There is stainless steel piping that is needed. On the Phase 2 Improvements, Ardurra is working on the design and the ozone will be fast tracked. CRWA will be using current funds to pay for these improvements. On The Phase 1 Pipeline, there is a preliminary alignment identified, and Texas Land and Right of Way is securing rights of entry.
- » Wells Ranch III Project: STV is working on the upgrades for Well No. 2 and No. 14. STV is also working on an overall plan for a new well field which includes upgrades and expansion of the treatment plant. This work is ongoing.
- » Region L: There is no update. The next meeting is November 7<sup>th</sup>.
- » GMA 13: They have submitted their model to the Texas Water Development Board and requested that TWDB follow that model. The next meeting is on March 7, 2025.
- » <u>Groundwater Districts of Guadalupe and Gonzales Counties</u>: Mr. Averyt did not have an update from Guadalupe. At the last Gonzales Underground Water Conservation District meeting, there was discussion about the proposed rule changes.
- <u>Texas Water Development Board funding:</u> Mr. Averyt gave an update on the funding opportunities of the Texas Water Development Board (TWDB). For the Revolving fund, CRWA submitted a project information form in March 2024, and the public comment period started in June. There is not a lot of hope that CRWA will be invited to apply for the Revolving fund. On the SWIFT funding, assuming the TWDB follows the same cycle in 2025 as they did in 2024, the abridged application is due February 1, 2024. The TWDB will then do invitation to apply with applications due May 1<sup>st</sup>. The D-Fund had a rolling application period due by December 1<sup>st</sup> each year. Due to Staff turnover, D-Fund has been moved to a once-a-year financing cycle.