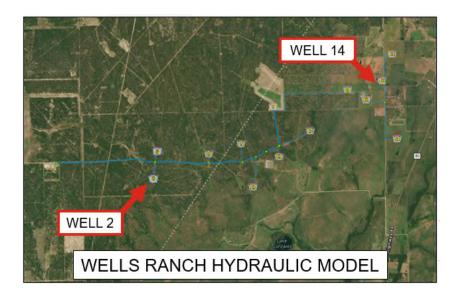

#### Item 11 GENERAL BUSINESS

- A. Discuss, consider, and take possible action on Resolution 24-11-003 concerning award of a construction services contract to MGB Construction for the Wells Ranch Well Nos. 2 & 14 Upgrade Project and authorizing the General Manager to negotiate terms of the contract providing the terms, scope and cost for such work.
- B. Discuss, consider, and take possible action on possible project funding opportunities.
- C. Discuss, consider and take possible action concerning the issuance of a Request for Qualifications for a legislative affairs consultant.

#### Item 7 REPORTS

- A. Drought Report ~ *Staff*
- B. Water Treatment, Storage, and Transmission Operations ~ Staff
  - Lake Dunlap WTP:
    - Production
    - Status of facility upgrades
    - Status of ARWA Interconnect
  - Hays Caldwell WTP:
    - Production
    - Pilot Study RFQ
    - Phase 1 Improvements
    - Phase 2 Improvements
    - Hays Caldwell Phase 1 Pipeline
  - Wells Ranch WTP:
    - Production
- C. Wells Ranch III Project ~ Staff
- D. South Texas Regional Water Planning Group Region L ~ Staff
- E. GMA 13 ~ Staff
- F. Groundwater Districts of Guadalupe and Gonzales Counties ~ Staff
- G. Texas Water Development Board funding opportunities ~ Staff
- H. General Manager Review Meeting ~ President Fousse
- I. Legal and legislative matters ~ Legal Counsel and Staff
- » <u>Drought Reports:</u> Kerry Averyt gave an update on the current drought conditions. Guadalupe County is still in an abnormally dry category for drought. Canyon Lake is still in stage 3 restriction and is just under 884 ft. and continues to decline. There were approximately 3 inches of rain above Canyon Lake in the beginning of September which correlates with the in-flow and out-flow for the lake.
- » <u>Lake Dunlap WTP:</u> Garver is still working with CRWA Staff on the Strainer Improvements to get the work completed by May 2025.
- » Hays Caldwell WTP: CRWA will need to provide a significant footprint for the pilot studies as well as a covered area to protect the pilot plants from UV. All but one respondent to the RFQ has a cost associated with their pilot study, which CRWA did not anticipate. Cost is not a component in the evaluation spreadsheet that was included in the RFQ, so CRWA cannot consider it in their evaluations. CRWA will need to discuss the possibilities on how to go about this. The work on the Phase 1 Improvements is progressing. Cobb Fendley is doing the inspection on construction phase services. The base work is complete. On November 4, they will begin pouring the concrete for the tank. There is stainless steel piping that is needed. On the Phase 2 Improvements, Ardurra is working on the design and the ozone will be fast tracked. CRWA will be using current funds to pay for these improvements. On The Phase 1 Pipeline, there is a preliminary alignment identified, and Texas Land and Right of Way is securing rights of entry.
- » Wells Ranch III Project: STV is working on the upgrades for Well No. 2 and No. 14. STV is also working on an overall plan for a new well field which includes upgrades and expansion of the treatment plant. This work is ongoing.
- » Region L: There is no update. The next meeting is November 7<sup>th</sup>.
- » GMA 13: They have submitted their model to the Texas Water Development Board and requested that TWDB follow that model. The next meeting is on March 7, 2025.
- » <u>Groundwater Districts of Guadalupe and Gonzales Counties</u>: Mr. Averyt did not have an update from Guadalupe. At the last Gonzales Underground Water Conservation District meeting, there was discussion about the proposed rule changes.
- <u>Texas Water Development Board funding:</u> Mr. Averyt gave an update on the funding opportunities of the Texas Water Development Board (TWDB). For the Revolving fund, CRWA submitted a project information form in March 2024, and the public comment period started in June. There is not a lot of hope that CRWA will be invited to apply for the Revolving fund. On the SWIFT funding, assuming the TWDB follows the same cycle in 2025 as they did in 2024, the abridged application is due February 1, 2024. The TWDB will then do invitation to apply with applications due May 1<sup>st</sup>. The D-Fund had a rolling application period due by December 1<sup>st</sup> each year. Due to Staff turnover, D-Fund has been moved to a once-a-year financing cycle.

#### Item 8 CRWA COMMITTEE REPORTS

**Budget Committee:** ~ *Committee Chairwoman* **Construction Committee:** ~ *Committee Chairman* 

**Board of Managers:** ~ Chairman

- » Budget Committee: There is no update to report.
- » Construction Committee: Mr. Averyt read the update from Vice President Rohan. The IH-10 relocation project, the Santa Clara portion is complete and the Zuehl portion did have a conflict with a new fiber optic line that has been resolved and the project is finishing up. The new line FM-1518 is tied in and operational. The contractor is making slow progress to finish the project up. The IH-10 Channel D Conflict should be reimbursable but is included in the FY 2025 budget just in case. Garver is working with Staff at the Lake Dunlap WTP on the strainers, which is funded in the FY 2025 budget. The Wells Ranch Generators, Ardurra has the design set to be completed June 2025, CRWA is working with Ardurra to expedite the timeline. The Hays Caldwell WTP Phase 2 Improvements are looking to have the ozone ready to bid before Thanksgiving. On Wells Ranch 3, STV gave an update on the 920 AF and producing it from Well No. 14. STV is doing upgrades to Well No. 2 and No. 14 in the same bid package. STV is also looking to add an additional well at the Wells Ranch WTP. CRWA continues to work to reduce THM's at the Lake Dunlap WTP, there will be additional infrastructures to help in reduction.
- **Board of Managers:** There is no update to report.