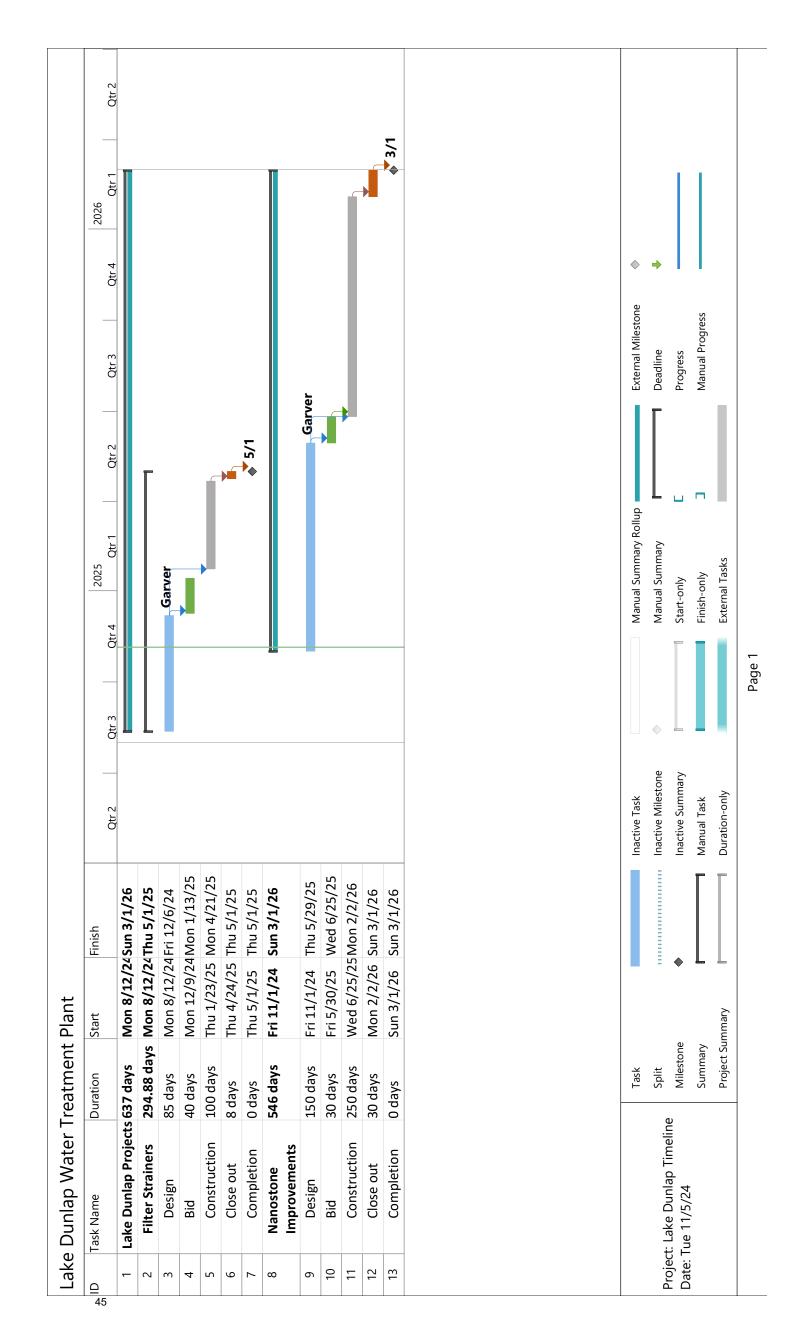

#### Item 7 REPORTS

- A. Drought Report ~ *Staff*
- B. Water Treatment, Storage, and Transmission Operations ~ Staff
  - Lake Dunlap WTP:
    - Production
    - Status of facility upgrades
    - Status of ARWA Interconnect
  - Hays Caldwell WTP:
    - Production
    - Pilot Study RFQ
    - Phase 1 Improvements
    - Phase 2 Improvements
    - Hays Caldwell Phase 1 Pipeline
  - Wells Ranch WTP:
    - Production
- C. Wells Ranch III Project ~ Staff
- D. South Texas Regional Water Planning Group Region L ~ Staff
- E. GMA 13 ~ Staff
- F. Groundwater Districts of Guadalupe and Gonzales Counties ~ Staff
- G. Texas Water Development Board funding opportunities ~ Staff
- H. General Manager Review Meeting ~ President Fousse
- I. Legal and legislative matters ~ Legal Counsel and Staff
- » <u>Drought Reports:</u> Kerry Averyt gave an update on the current drought conditions. Guadalupe County is still in an abnormally dry category for drought. Canyon Lake is still in stage 3 restriction and is just under 884 ft. and continues to decline. There were approximately 3 inches of rain above Canyon Lake in the beginning of September which correlates with the in-flow and out-flow for the lake.
- » <u>Lake Dunlap WTP:</u> Garver is still working with CRWA Staff on the Strainer Improvements to get the work completed by May 2025.
- » Hays Caldwell WTP: CRWA will need to provide a significant footprint for the pilot studies as well as a covered area to protect the pilot plants from UV. All but one respondent to the RFQ has a cost associated with their pilot study, which CRWA did not anticipate. Cost is not a component in the evaluation spreadsheet that was included in the RFQ, so CRWA cannot consider it in their evaluations. CRWA will need to discuss the possibilities on how to go about this. The work on the Phase 1 Improvements is progressing. Cobb Fendley is doing the inspection on construction phase services. The base work is complete. On November 4, they will begin pouring the concrete for the tank. There is stainless steel piping that is needed. On the Phase 2 Improvements, Ardurra is working on the design and the ozone will be fast tracked. CRWA will be using current funds to pay for these improvements. On The Phase 1 Pipeline, there is a preliminary alignment identified, and Texas Land and Right of Way is securing rights of entry.
- » Wells Ranch III Project: STV is working on the upgrades for Well No. 2 and No. 14. STV is also working on an overall plan for a new well field which includes upgrades and expansion of the treatment plant. This work is ongoing.
- » Region L: There is no update. The next meeting is November 7<sup>th</sup>.
- » GMA 13: They have submitted their model to the Texas Water Development Board and requested that TWDB follow that model. The next meeting is on March 7, 2025.
- » <u>Groundwater Districts of Guadalupe and Gonzales Counties</u>: Mr. Averyt did not have an update from Guadalupe. At the last Gonzales Underground Water Conservation District meeting, there was discussion about the proposed rule changes.
- <u>Texas Water Development Board funding:</u> Mr. Averyt gave an update on the funding opportunities of the Texas Water Development Board (TWDB). For the Revolving fund, CRWA submitted a project information form in March 2024, and the public comment period started in June. There is not a lot of hope that CRWA will be invited to apply for the Revolving fund. On the SWIFT funding, assuming the TWDB follows the same cycle in 2025 as they did in 2024, the abridged application is due February 1, 2024. The TWDB will then do invitation to apply with applications due May 1<sup>st</sup>. The D-Fund had a rolling application period due by December 1<sup>st</sup> each year. Due to Staff turnover, D-Fund has been moved to a once-a-year financing cycle.

#### Item 8 CRWA COMMITTEE REPORTS

**Budget Committee:** ~ *Committee Chairwoman* **Construction Committee:** ~ *Committee Chairman* 

**Board of Managers:** ~ Chairman

- » Budget Committee: There is no update to report.
- » Construction Committee: Mr. Averyt read the update from Vice President Rohan. The IH-10 relocation project, the Santa Clara portion is complete and the Zuehl portion did have a conflict with a new fiber optic line that has been resolved and the project is finishing up. The new line FM-1518 is tied in and operational. The contractor is making slow progress to finish the project up. The IH-10 Channel D Conflict should be reimbursable but is included in the FY 2025 budget just in case. Garver is working with Staff at the Lake Dunlap WTP on the strainers, which is funded in the FY 2025 budget. The Wells Ranch Generators, Ardurra has the design set to be completed June 2025, CRWA is working with Ardurra to expedite the timeline. The Hays Caldwell WTP Phase 2 Improvements are looking to have the ozone ready to bid before Thanksgiving. On Wells Ranch 3, STV gave an update on the 920 AF and producing it from Well No. 14. STV is doing upgrades to Well No. 2 and No. 14 in the same bid package. STV is also looking to add an additional well at the Wells Ranch WTP. CRWA continues to work to reduce THM's at the Lake Dunlap WTP, there will be additional infrastructures to help in reduction.
- **Board of Managers:** There is no update to report.