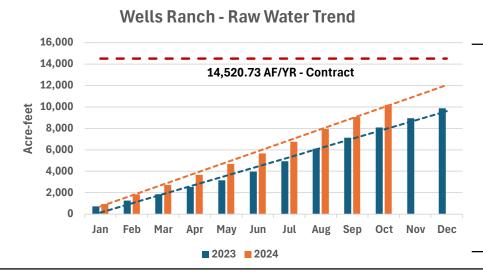

#### Item 9 REPORTS

(Updates from written reports by staff, legal counsel, and others)

- A. Drought Report ~ Staff
- B. Water Treatment, Storage, and Transmission Operations ~ Staff
  - Lake Dunlap WTP:
    - Production

- Status of facility upgrades
- Status of the Alliance Regional Water Authority (ARWA) Interconnect
- Hays Caldwell WTP:
  - Production
  - Pilot Study RFQ
  - Phase 1 Improvements
  - Phase 2 Improvements
  - Hays Caldwell Phase 1 Pipeline
- Wells Ranch WTP:
  - Production
- C. Wells Ranch III Project ~ Staff
- D. South Texas Regional Water Planning Group Region L ~ Staff
- E. Groundwater Management Area (GMA) 13 ~ Staff
- F. Groundwater Districts of Guadalupe and Gonzales Counties ~ Staff
- G. Legal and legislative matters ~ *Legal Counsel and Staff*

#### Item 7 REPORTS

- A. Drought Report ~ *Staff*
- B. Water Treatment, Storage, and Transmission Operations ~ Staff
  - Lake Dunlap WTP:
    - Production
    - Status of facility upgrades
    - Status of ARWA Interconnect
  - Hays Caldwell WTP:
    - Production
    - Pilot Study RFQ
    - Phase 1 Improvements
    - Phase 2 Improvements
    - Hays Caldwell Phase 1 Pipeline
  - Wells Ranch WTP:
    - Production
- C. Wells Ranch III Project ~ Staff
- D. South Texas Regional Water Planning Group Region L ~ Staff
- E. GMA 13 ~ Staff
- F. Groundwater Districts of Guadalupe and Gonzales Counties ~ Staff
- G. Texas Water Development Board funding opportunities ~ Staff
- H. General Manager Review Meeting ~ President Fousse
- I. Legal and legislative matters ~ Legal Counsel and Staff
- » <u>Drought Reports:</u> Kerry Averyt gave an update on the current drought conditions. Guadalupe County is still in an abnormally dry category for drought. Canyon Lake is still in stage 3 restriction and is just under 884 ft. and continues to decline. There were approximately 3 inches of rain above Canyon Lake in the beginning of September which correlates with the in-flow and out-flow for the lake.
- » <u>Lake Dunlap WTP:</u> Garver is still working with CRWA Staff on the Strainer Improvements to get the work completed by May 2025.
- » Hays Caldwell WTP: CRWA will need to provide a significant footprint for the pilot studies as well as a covered area to protect the pilot plants from UV. All but one respondent to the RFQ has a cost associated with their pilot study, which CRWA did not anticipate. Cost is not a component in the evaluation spreadsheet that was included in the RFQ, so CRWA cannot consider it in their evaluations. CRWA will need to discuss the possibilities on how to go about this. The work on the Phase 1 Improvements is progressing. Cobb Fendley is doing the inspection on construction phase services. The base work is complete. On November 4, they will begin pouring the concrete for the tank. There is stainless steel piping that is needed. On the Phase 2 Improvements, Ardurra is working on the design and the ozone will be fast tracked. CRWA will be using current funds to pay for these improvements. On The Phase 1 Pipeline, there is a preliminary alignment identified, and Texas Land and Right of Way is securing rights of entry.
- » Wells Ranch III Project: STV is working on the upgrades for Well No. 2 and No. 14. STV is also working on an overall plan for a new well field which includes upgrades and expansion of the treatment plant. This work is ongoing.
- » Region L: There is no update. The next meeting is November 7<sup>th</sup>.
- » GMA 13: They have submitted their model to the Texas Water Development Board and requested that TWDB follow that model. The next meeting is on March 7, 2025.
- » <u>Groundwater Districts of Guadalupe and Gonzales Counties</u>: Mr. Averyt did not have an update from Guadalupe. At the last Gonzales Underground Water Conservation District meeting, there was discussion about the proposed rule changes.
- <u>Texas Water Development Board funding:</u> Mr. Averyt gave an update on the funding opportunities of the Texas Water Development Board (TWDB). For the Revolving fund, CRWA submitted a project information form in March 2024, and the public comment period started in June. There is not a lot of hope that CRWA will be invited to apply for the Revolving fund. On the SWIFT funding, assuming the TWDB follows the same cycle in 2025 as they did in 2024, the abridged application is due February 1, 2024. The TWDB will then do invitation to apply with applications due May 1<sup>st</sup>. The D-Fund had a rolling application period due by December 1<sup>st</sup> each year. Due to Staff turnover, D-Fund has been moved to a once-a-year financing cycle.