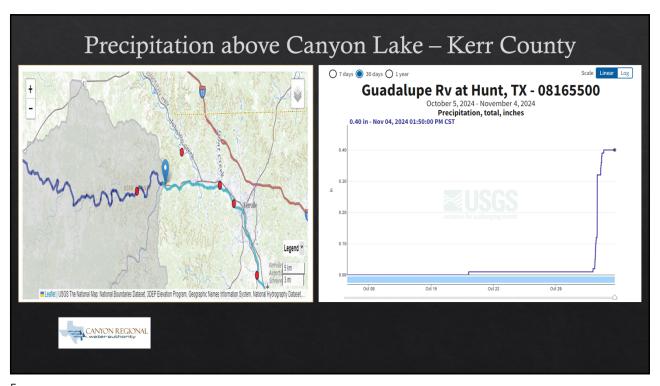

#### Item 7 REPORTS

- A. Drought Report ~ *Staff*
- B. Water Treatment, Storage, and Transmission Operations ~ Staff
  - Lake Dunlap WTP:
    - Production
    - Status of facility upgrades
    - Status of ARWA Interconnect
  - Hays Caldwell WTP:
    - Production
    - Pilot Study RFQ
    - Phase 1 Improvements
    - Phase 2 Improvements
    - Hays Caldwell Phase 1 Pipeline
  - Wells Ranch WTP:
    - Production
- C. Wells Ranch III Project ~ Staff
- D. South Texas Regional Water Planning Group Region L ~ Staff
- E. GMA 13 ~ Staff
- F. Groundwater Districts of Guadalupe and Gonzales Counties ~ Staff
- G. Texas Water Development Board funding opportunities ~ Staff
- H. General Manager Review Meeting ~ President Fousse
- I. Legal and legislative matters ~ Legal Counsel and Staff
- » <u>Drought Reports:</u> Kerry Averyt gave an update on the current drought conditions. Guadalupe County is still in an abnormally dry category for drought. Canyon Lake is still in stage 3 restriction and is just under 884 ft. and continues to decline. There were approximately 3 inches of rain above Canyon Lake in the beginning of September which correlates with the in-flow and out-flow for the lake.
- » <u>Lake Dunlap WTP:</u> Garver is still working with CRWA Staff on the Strainer Improvements to get the work completed by May 2025.
- » Hays Caldwell WTP: CRWA will need to provide a significant footprint for the pilot studies as well as a covered area to protect the pilot plants from UV. All but one respondent to the RFQ has a cost associated with their pilot study, which CRWA did not anticipate. Cost is not a component in the evaluation spreadsheet that was included in the RFQ, so CRWA cannot consider it in their evaluations. CRWA will need to discuss the possibilities on how to go about this. The work on the Phase 1 Improvements is progressing. Cobb Fendley is doing the inspection on construction phase services. The base work is complete. On November 4, they will begin pouring the concrete for the tank. There is stainless steel piping that is needed. On the Phase 2 Improvements, Ardurra is working on the design and the ozone will be fast tracked. CRWA will be using current funds to pay for these improvements. On The Phase 1 Pipeline, there is a preliminary alignment identified, and Texas Land and Right of Way is securing rights of entry.
- » Wells Ranch III Project: STV is working on the upgrades for Well No. 2 and No. 14. STV is also working on an overall plan for a new well field which includes upgrades and expansion of the treatment plant. This work is ongoing.
- » Region L: There is no update. The next meeting is November 7<sup>th</sup>.
- » GMA 13: They have submitted their model to the Texas Water Development Board and requested that TWDB follow that model. The next meeting is on March 7, 2025.
- » <u>Groundwater Districts of Guadalupe and Gonzales Counties</u>: Mr. Averyt did not have an update from Guadalupe. At the last Gonzales Underground Water Conservation District meeting, there was discussion about the proposed rule changes.
- <u>Texas Water Development Board funding:</u> Mr. Averyt gave an update on the funding opportunities of the Texas Water Development Board (TWDB). For the Revolving fund, CRWA submitted a project information form in March 2024, and the public comment period started in June. There is not a lot of hope that CRWA will be invited to apply for the Revolving fund. On the SWIFT funding, assuming the TWDB follows the same cycle in 2025 as they did in 2024, the abridged application is due February 1, 2024. The TWDB will then do invitation to apply with applications due May 1<sup>st</sup>. The D-Fund had a rolling application period due by December 1<sup>st</sup> each year. Due to Staff turnover, D-Fund has been moved to a once-a-year financing cycle.