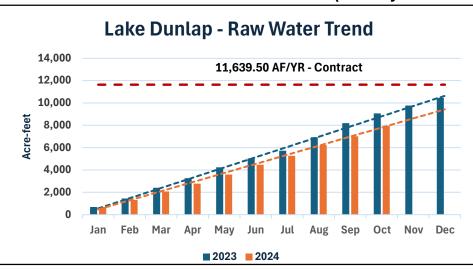

#### Item 7 REPORTS

- A. Drought Report ~ *Staff*
- B. Water Treatment, Storage, and Transmission Operations ~ Staff
  - Lake Dunlap WTP:
    - Production
    - Status of facility upgrades
    - Status of ARWA Interconnect
  - Hays Caldwell WTP:
    - Production
    - Pilot Study RFQ
    - Phase 1 Improvements
    - Phase 2 Improvements
    - Hays Caldwell Phase 1 Pipeline
  - Wells Ranch WTP:
    - Production
- C. Wells Ranch III Project ~ Staff
- D. South Texas Regional Water Planning Group Region L ~ Staff
- E. GMA 13 ~ Staff
- F. Groundwater Districts of Guadalupe and Gonzales Counties ~ Staff
- G. Texas Water Development Board funding opportunities ~ Staff
- H. General Manager Review Meeting ~ President Fousse
- I. Legal and legislative matters ~ Legal Counsel and Staff
- » <u>Drought Reports:</u> Kerry Averyt gave an update on the current drought conditions. Guadalupe County is still in an abnormally dry category for drought. Canyon Lake is still in stage 3 restriction and is just under 884 ft. and continues to decline. There were approximately 3 inches of rain above Canyon Lake in the beginning of September which correlates with the in-flow and out-flow for the lake.
- » <u>Lake Dunlap WTP:</u> Garver is still working with CRWA Staff on the Strainer Improvements to get the work completed by May 2025.
- » Hays Caldwell WTP: CRWA will need to provide a significant footprint for the pilot studies as well as a covered area to protect the pilot plants from UV. All but one respondent to the RFQ has a cost associated with their pilot study, which CRWA did not anticipate. Cost is not a component in the evaluation spreadsheet that was included in the RFQ, so CRWA cannot consider it in their evaluations. CRWA will need to discuss the possibilities on how to go about this. The work on the Phase 1 Improvements is progressing. Cobb Fendley is doing the inspection on construction phase services. The base work is complete. On November 4, they will begin pouring the concrete for the tank. There is stainless steel piping that is needed. On the Phase 2 Improvements, Ardurra is working on the design and the ozone will be fast tracked. CRWA will be using current funds to pay for these improvements. On The Phase 1 Pipeline, there is a preliminary alignment identified, and Texas Land and Right of Way is securing rights of entry.
- » Wells Ranch III Project: STV is working on the upgrades for Well No. 2 and No. 14. STV is also working on an overall plan for a new well field which includes upgrades and expansion of the treatment plant. This work is ongoing.
- » Region L: There is no update. The next meeting is November 7<sup>th</sup>.
- » GMA 13: They have submitted their model to the Texas Water Development Board and requested that TWDB follow that model. The next meeting is on March 7, 2025.
- » <u>Groundwater Districts of Guadalupe and Gonzales Counties</u>: Mr. Averyt did not have an update from Guadalupe. At the last Gonzales Underground Water Conservation District meeting, there was discussion about the proposed rule changes.
- <u>Texas Water Development Board funding:</u> Mr. Averyt gave an update on the funding opportunities of the Texas Water Development Board (TWDB). For the Revolving fund, CRWA submitted a project information form in March 2024, and the public comment period started in June. There is not a lot of hope that CRWA will be invited to apply for the Revolving fund. On the SWIFT funding, assuming the TWDB follows the same cycle in 2025 as they did in 2024, the abridged application is due February 1, 2024. The TWDB will then do invitation to apply with applications due May 1<sup>st</sup>. The D-Fund had a rolling application period due by December 1<sup>st</sup> each year. Due to Staff turnover, D-Fund has been moved to a once-a-year financing cycle.