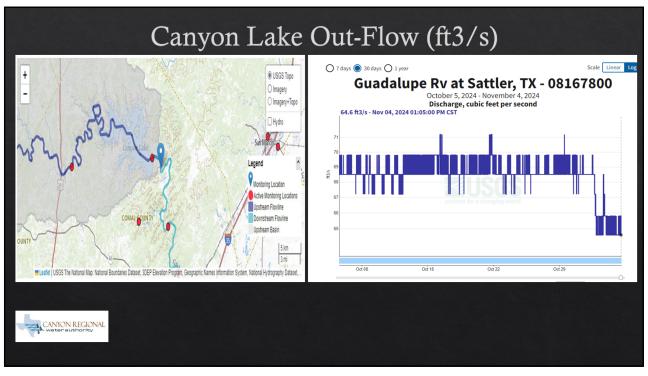

#### Item 7 REPORTS

- A. Drought Report ~ *Staff*
- B. Water Treatment, Storage, and Transmission Operations ~ Staff
  - Lake Dunlap WTP:
    - Production
    - Status of facility upgrades
    - Status of ARWA Interconnect
  - Hays Caldwell WTP:
    - Production
    - Pilot Study RFQ
    - Phase 1 Improvements
    - Phase 2 Improvements
    - Hays Caldwell Phase 1 Pipeline
  - Wells Ranch WTP:
    - Production
- C. Wells Ranch III Project ~ Staff
- D. South Texas Regional Water Planning Group Region L ~ Staff
- E. GMA 13 ~ Staff
- F. Groundwater Districts of Guadalupe and Gonzales Counties ~ Staff
- G. Texas Water Development Board funding opportunities ~ Staff
- H. General Manager Review Meeting ~ President Fousse
- I. Legal and legislative matters ~ Legal Counsel and Staff
- » <u>Drought Reports:</u> Kerry Averyt gave an update on the current drought conditions. Guadalupe County is still in an abnormally dry category for drought. Canyon Lake is still in stage 3 restriction and is just under 884 ft. and continues to decline. There were approximately 3 inches of rain above Canyon Lake in the beginning of September which correlates with the in-flow and out-flow for the lake.
- » <u>Lake Dunlap WTP:</u> Garver is still working with CRWA Staff on the Strainer Improvements to get the work completed by May 2025.
- » Hays Caldwell WTP: CRWA will need to provide a significant footprint for the pilot studies as well as a covered area to protect the pilot plants from UV. All but one respondent to the RFQ has a cost associated with their pilot study, which CRWA did not anticipate. Cost is not a component in the evaluation spreadsheet that was included in the RFQ, so CRWA cannot consider it in their evaluations. CRWA will need to discuss the possibilities on how to go about this. The work on the Phase 1 Improvements is progressing. Cobb Fendley is doing the inspection on construction phase services. The base work is complete. On November 4, they will begin pouring the concrete for the tank. There is stainless steel piping that is needed. On the Phase 2 Improvements, Ardurra is working on the design and the ozone will be fast tracked. CRWA will be using current funds to pay for these improvements. On The Phase 1 Pipeline, there is a preliminary alignment identified, and Texas Land and Right of Way is securing rights of entry.
- » Wells Ranch III Project: STV is working on the upgrades for Well No. 2 and No. 14. STV is also working on an overall plan for a new well field which includes upgrades and expansion of the treatment plant. This work is ongoing.
- » Region L: There is no update. The next meeting is November 7<sup>th</sup>.
- » GMA 13: They have submitted their model to the Texas Water Development Board and requested that TWDB follow that model. The next meeting is on March 7, 2025.
- » <u>Groundwater Districts of Guadalupe and Gonzales Counties</u>: Mr. Averyt did not have an update from Guadalupe. At the last Gonzales Underground Water Conservation District meeting, there was discussion about the proposed rule changes.
- <u>Texas Water Development Board funding:</u> Mr. Averyt gave an update on the funding opportunities of the Texas Water Development Board (TWDB). For the Revolving fund, CRWA submitted a project information form in March 2024, and the public comment period started in June. There is not a lot of hope that CRWA will be invited to apply for the Revolving fund. On the SWIFT funding, assuming the TWDB follows the same cycle in 2025 as they did in 2024, the abridged application is due February 1, 2024. The TWDB will then do invitation to apply with applications due May 1<sup>st</sup>. The D-Fund had a rolling application period due by December 1<sup>st</sup> each year. Due to Staff turnover, D-Fund has been moved to a once-a-year financing cycle.