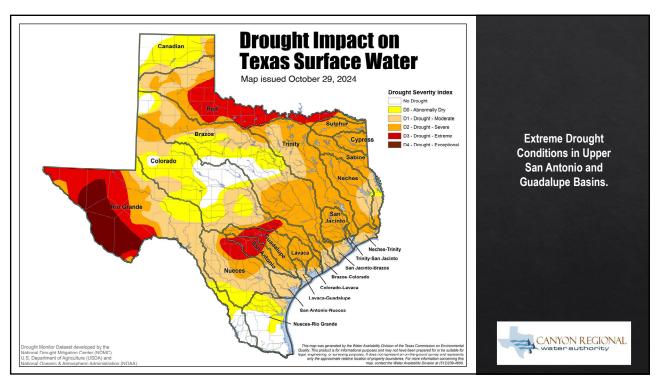

#### Item 7 REPORTS

- A. Drought Report ~ *Staff*
- B. Water Treatment, Storage, and Transmission Operations ~ Staff
  - Lake Dunlap WTP:
    - Production
    - Status of facility upgrades
    - Status of ARWA Interconnect
  - Hays Caldwell WTP:
    - Production
    - Pilot Study RFQ
    - Phase 1 Improvements
    - Phase 2 Improvements
    - Hays Caldwell Phase 1 Pipeline
  - Wells Ranch WTP:
    - Production
- C. Wells Ranch III Project ~ Staff
- D. South Texas Regional Water Planning Group Region L ~ Staff
- E. GMA 13 ~ Staff
- F. Groundwater Districts of Guadalupe and Gonzales Counties ~ Staff
- G. Texas Water Development Board funding opportunities ~ Staff
- H. General Manager Review Meeting ~ President Fousse
- I. Legal and legislative matters ~ Legal Counsel and Staff
- » <u>Drought Reports:</u> Kerry Averyt gave an update on the current drought conditions. Guadalupe County is still in an abnormally dry category for drought. Canyon Lake is still in stage 3 restriction and is just under 884 ft. and continues to decline. There were approximately 3 inches of rain above Canyon Lake in the beginning of September which correlates with the in-flow and out-flow for the lake.
- » <u>Lake Dunlap WTP:</u> Garver is still working with CRWA Staff on the Strainer Improvements to get the work completed by May 2025.
- » Hays Caldwell WTP: CRWA will need to provide a significant footprint for the pilot studies as well as a covered area to protect the pilot plants from UV. All but one respondent to the RFQ has a cost associated with their pilot study, which CRWA did not anticipate. Cost is not a component in the evaluation spreadsheet that was included in the RFQ, so CRWA cannot consider it in their evaluations. CRWA will need to discuss the possibilities on how to go about this. The work on the Phase 1 Improvements is progressing. Cobb Fendley is doing the inspection on construction phase services. The base work is complete. On November 4, they will begin pouring the concrete for the tank. There is stainless steel piping that is needed. On the Phase 2 Improvements, Ardurra is working on the design and the ozone will be fast tracked. CRWA will be using current funds to pay for these improvements. On The Phase 1 Pipeline, there is a preliminary alignment identified, and Texas Land and Right of Way is securing rights of entry.
- » Wells Ranch III Project: STV is working on the upgrades for Well No. 2 and No. 14. STV is also working on an overall plan for a new well field which includes upgrades and expansion of the treatment plant. This work is ongoing.
- » Region L: There is no update. The next meeting is November 7<sup>th</sup>.
- » GMA 13: They have submitted their model to the Texas Water Development Board and requested that TWDB follow that model. The next meeting is on March 7, 2025.
- » <u>Groundwater Districts of Guadalupe and Gonzales Counties</u>: Mr. Averyt did not have an update from Guadalupe. At the last Gonzales Underground Water Conservation District meeting, there was discussion about the proposed rule changes.
- <u>Texas Water Development Board funding:</u> Mr. Averyt gave an update on the funding opportunities of the Texas Water Development Board (TWDB). For the Revolving fund, CRWA submitted a project information form in March 2024, and the public comment period started in June. There is not a lot of hope that CRWA will be invited to apply for the Revolving fund. On the SWIFT funding, assuming the TWDB follows the same cycle in 2025 as they did in 2024, the abridged application is due February 1, 2024. The TWDB will then do invitation to apply with applications due May 1<sup>st</sup>. The D-Fund had a rolling application period due by December 1<sup>st</sup> each year. Due to Staff turnover, D-Fund has been moved to a once-a-year financing cycle.