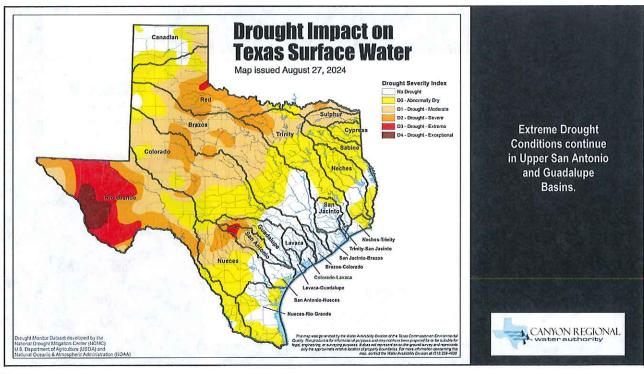

#### Item 7 REPORTS

- A. Drought Report ~ *Staff*
- B. Consultant Updates
  - o Ardurra
  - Garver
  - o UEG
- C. Water Treatment, Storage, and Transmission Operations ~ Staff
  - Lake Dunlap WTP:
    - Production
    - Status of facility upgrades
    - Status of ARWA Interconnect
  - Hays Caldwell WTP:
    - Production
    - Pall mobile membrane filtration
      - Pilot Study
      - Options for membrane filtration
    - Phase 1 Improvements
    - Phase 2 Improvements
  - Wells Ranch WTP:
    - Production
- D. Wells Ranch III Project ~ Staff
- E. South Texas Regional Water Planning Group Region L ~ Staff
- F. GMA 13 ~ Staff
- G. Groundwater Districts of Guadalupe and Gonzales Counties ~ Staff
- H. Legal and legislative matters ~ Legal Counsel and Staff
- I. Update on status of Guadalupe Blanco River Authority (GBRA) Water Secure Plan ~ Brian Perkins, GBRA
- » <u>Drought Reports:</u> CRWA General manager, Kerry Averyt, stated the updates are in the packet. In the month period that was looked at, July-August, upstream from Canyon Lake received approximately 6.5 inches of rain. GBRA had just announced stage 4 water restrictions, and this boost of rain brought it back down to Stage 3. Adam Telfer will be preparing a curtailment plan so if Stage 4 is reached, CRWA will be prepared.
- » <u>Ardurra:</u> Ardurra's update is in the packet. Ardurra gave a presentation to the Hays Caldwell member entities on the status of the improvements.
- » <u>Garver:</u> A task order has been executed for Garver for the pretreatment component of the Lake Dunlap Improvements. CRWA will finalize the scope and fee for the rest of the work to be done while the pretreatment work is on-going. Mr. Averyt would like to schedule a meeting with the Lake Dunlap member entities and Garver to discuss the schedule and have everyone updated.
- » <u>Utility Engineering Group (UEG):</u> David Kneuper, with UEG, stated the report is in the packet and there is nothing additional to add.
- » <u>Lake Dunlap WTP:</u> Mr. Averyt stated that production is running below the Plant production capabilities. CRWA is working with Garver on the facility upgrades. The most pressing issue is the pretreatment that was discussed earlier. The ARWA connection at the Lake Dunlap WTP should start receiving water by September 2024.
- » <u>Hays Caldwell WTP:</u> Members have not been using their full amount of water, and the facility has been able to keep up. There was a meeting last week with the Hays Caldwell entities to discuss the improvements. The

- Pilot Study will go out for bid.
- » Wells Ranch WTP: Production is increasing but is still below the curve for the yearly total. STV is working on the upgrades for Well #14 and Well #2. Well #14 will allow the ability to pump the additional 920 AF from Gonzales County. CRWA is pushing to have Well #14 up and running by Spring 2025.
- » Wells Ranch III Project: Mr. Averyt stated that he is going to get STV engaged on this project.
- » Region L: Humberto Ramos gave a Region L update. The Texas Water Development Board briefed the group on the Texas Water Fund. There are opportunities for certain utilities to take advantage of grants. The SWIFT funding was awarded to Canyon Regional Water Authority, GBRA, and Alliance Regional Water Authority. Region L is still working on water management strategies. There are a couple utilities that still need to submit their Drought Contingency Plan to Region L.
- » GMA 13: Mr. Averyt stated that the Groundwater Model is still not ready but hopes it to be completed in September.
- » Groundwater Districts of Guadalupe and Gonzales Counties: Gonzales County proposed rule changes, and they have already issued one set of proposed changes. There was a public meeting with concern over the increase in export fees. It is currently 2.5 cents per thousand gallons, and they are proposing to raise it to 10 cents per thousand gallons in 2025, 20 cents per thousand gallons in 2026, and raise it every year after by 3%. A second revision of the proposed changes was put out, and CRWA submitted comments on the changes.
- » <u>Legal and Legislative Matters:</u> there is no update from legal counsel.
- » Water Secure Project: Charlie Hickman gave a presentation on the GBRA Water Secure Project.