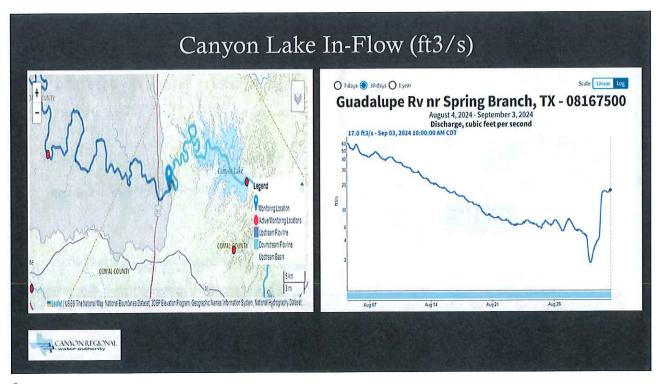

- Pilot Study will go out for bid.
- » Wells Ranch WTP: Production is increasing but is still below the curve for the yearly total. STV is working on the upgrades for Well #14 and Well #2. Well #14 will allow the ability to pump the additional 920 AF from Gonzales County. CRWA is pushing to have Well #14 up and running by Spring 2025.
- » Wells Ranch III Project: Mr. Averyt stated that he is going to get STV engaged on this project.
- » Region L: Humberto Ramos gave a Region L update. The Texas Water Development Board briefed the group on the Texas Water Fund. There are opportunities for certain utilities to take advantage of grants. The SWIFT funding was awarded to Canyon Regional Water Authority, GBRA, and Alliance Regional Water Authority. Region L is still working on water management strategies. There are a couple utilities that still need to submit their Drought Contingency Plan to Region L.
- » GMA 13: Mr. Averyt stated that the Groundwater Model is still not ready but hopes it to be completed in September.
- » Groundwater Districts of Guadalupe and Gonzales Counties: Gonzales County proposed rule changes, and they have already issued one set of proposed changes. There was a public meeting with concern over the increase in export fees. It is currently 2.5 cents per thousand gallons, and they are proposing to raise it to 10 cents per thousand gallons in 2025, 20 cents per thousand gallons in 2026, and raise it every year after by 3%. A second revision of the proposed changes was put out, and CRWA submitted comments on the changes.
- » <u>Legal and Legislative Matters:</u> there is no update from legal counsel.
- » Water Secure Project: Charlie Hickman gave a presentation on the GBRA Water Secure Project.