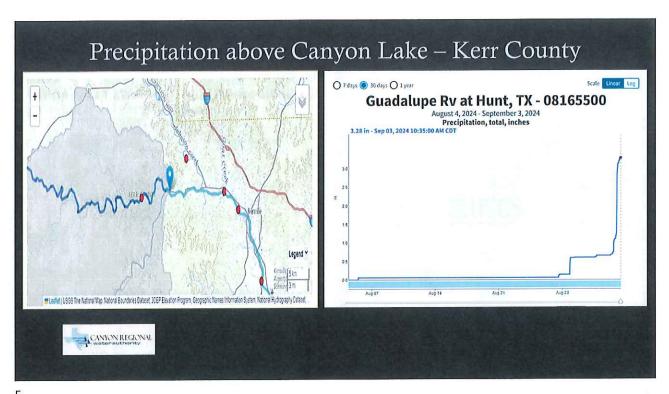

- Pilot Study will go out for bid.
- » Wells Ranch WTP: Production is increasing but is still below the curve for the yearly total. STV is working on the upgrades for Well #14 and Well #2. Well #14 will allow the ability to pump the additional 920 AF from Gonzales County. CRWA is pushing to have Well #14 up and running by Spring 2025.
- » Wells Ranch III Project: Mr. Averyt stated that he is going to get STV engaged on this project.
- » Region L: Humberto Ramos gave a Region L update. The Texas Water Development Board briefed the group on the Texas Water Fund. There are opportunities for certain utilities to take advantage of grants. The SWIFT funding was awarded to Canyon Regional Water Authority, GBRA, and Alliance Regional Water Authority. Region L is still working on water management strategies. There are a couple utilities that still need to submit their Drought Contingency Plan to Region L.
- » GMA 13: Mr. Averyt stated that the Groundwater Model is still not ready but hopes it to be completed in September.
- » Groundwater Districts of Guadalupe and Gonzales Counties: Gonzales County proposed rule changes, and they have already issued one set of proposed changes. There was a public meeting with concern over the increase in export fees. It is currently 2.5 cents per thousand gallons, and they are proposing to raise it to 10 cents per thousand gallons in 2025, 20 cents per thousand gallons in 2026, and raise it every year after by 3%. A second revision of the proposed changes was put out, and CRWA submitted comments on the changes.
- » <u>Legal and Legislative Matters:</u> there is no update from legal counsel.
- » Water Secure Project: Charlie Hickman gave a presentation on the GBRA Water Secure Project.