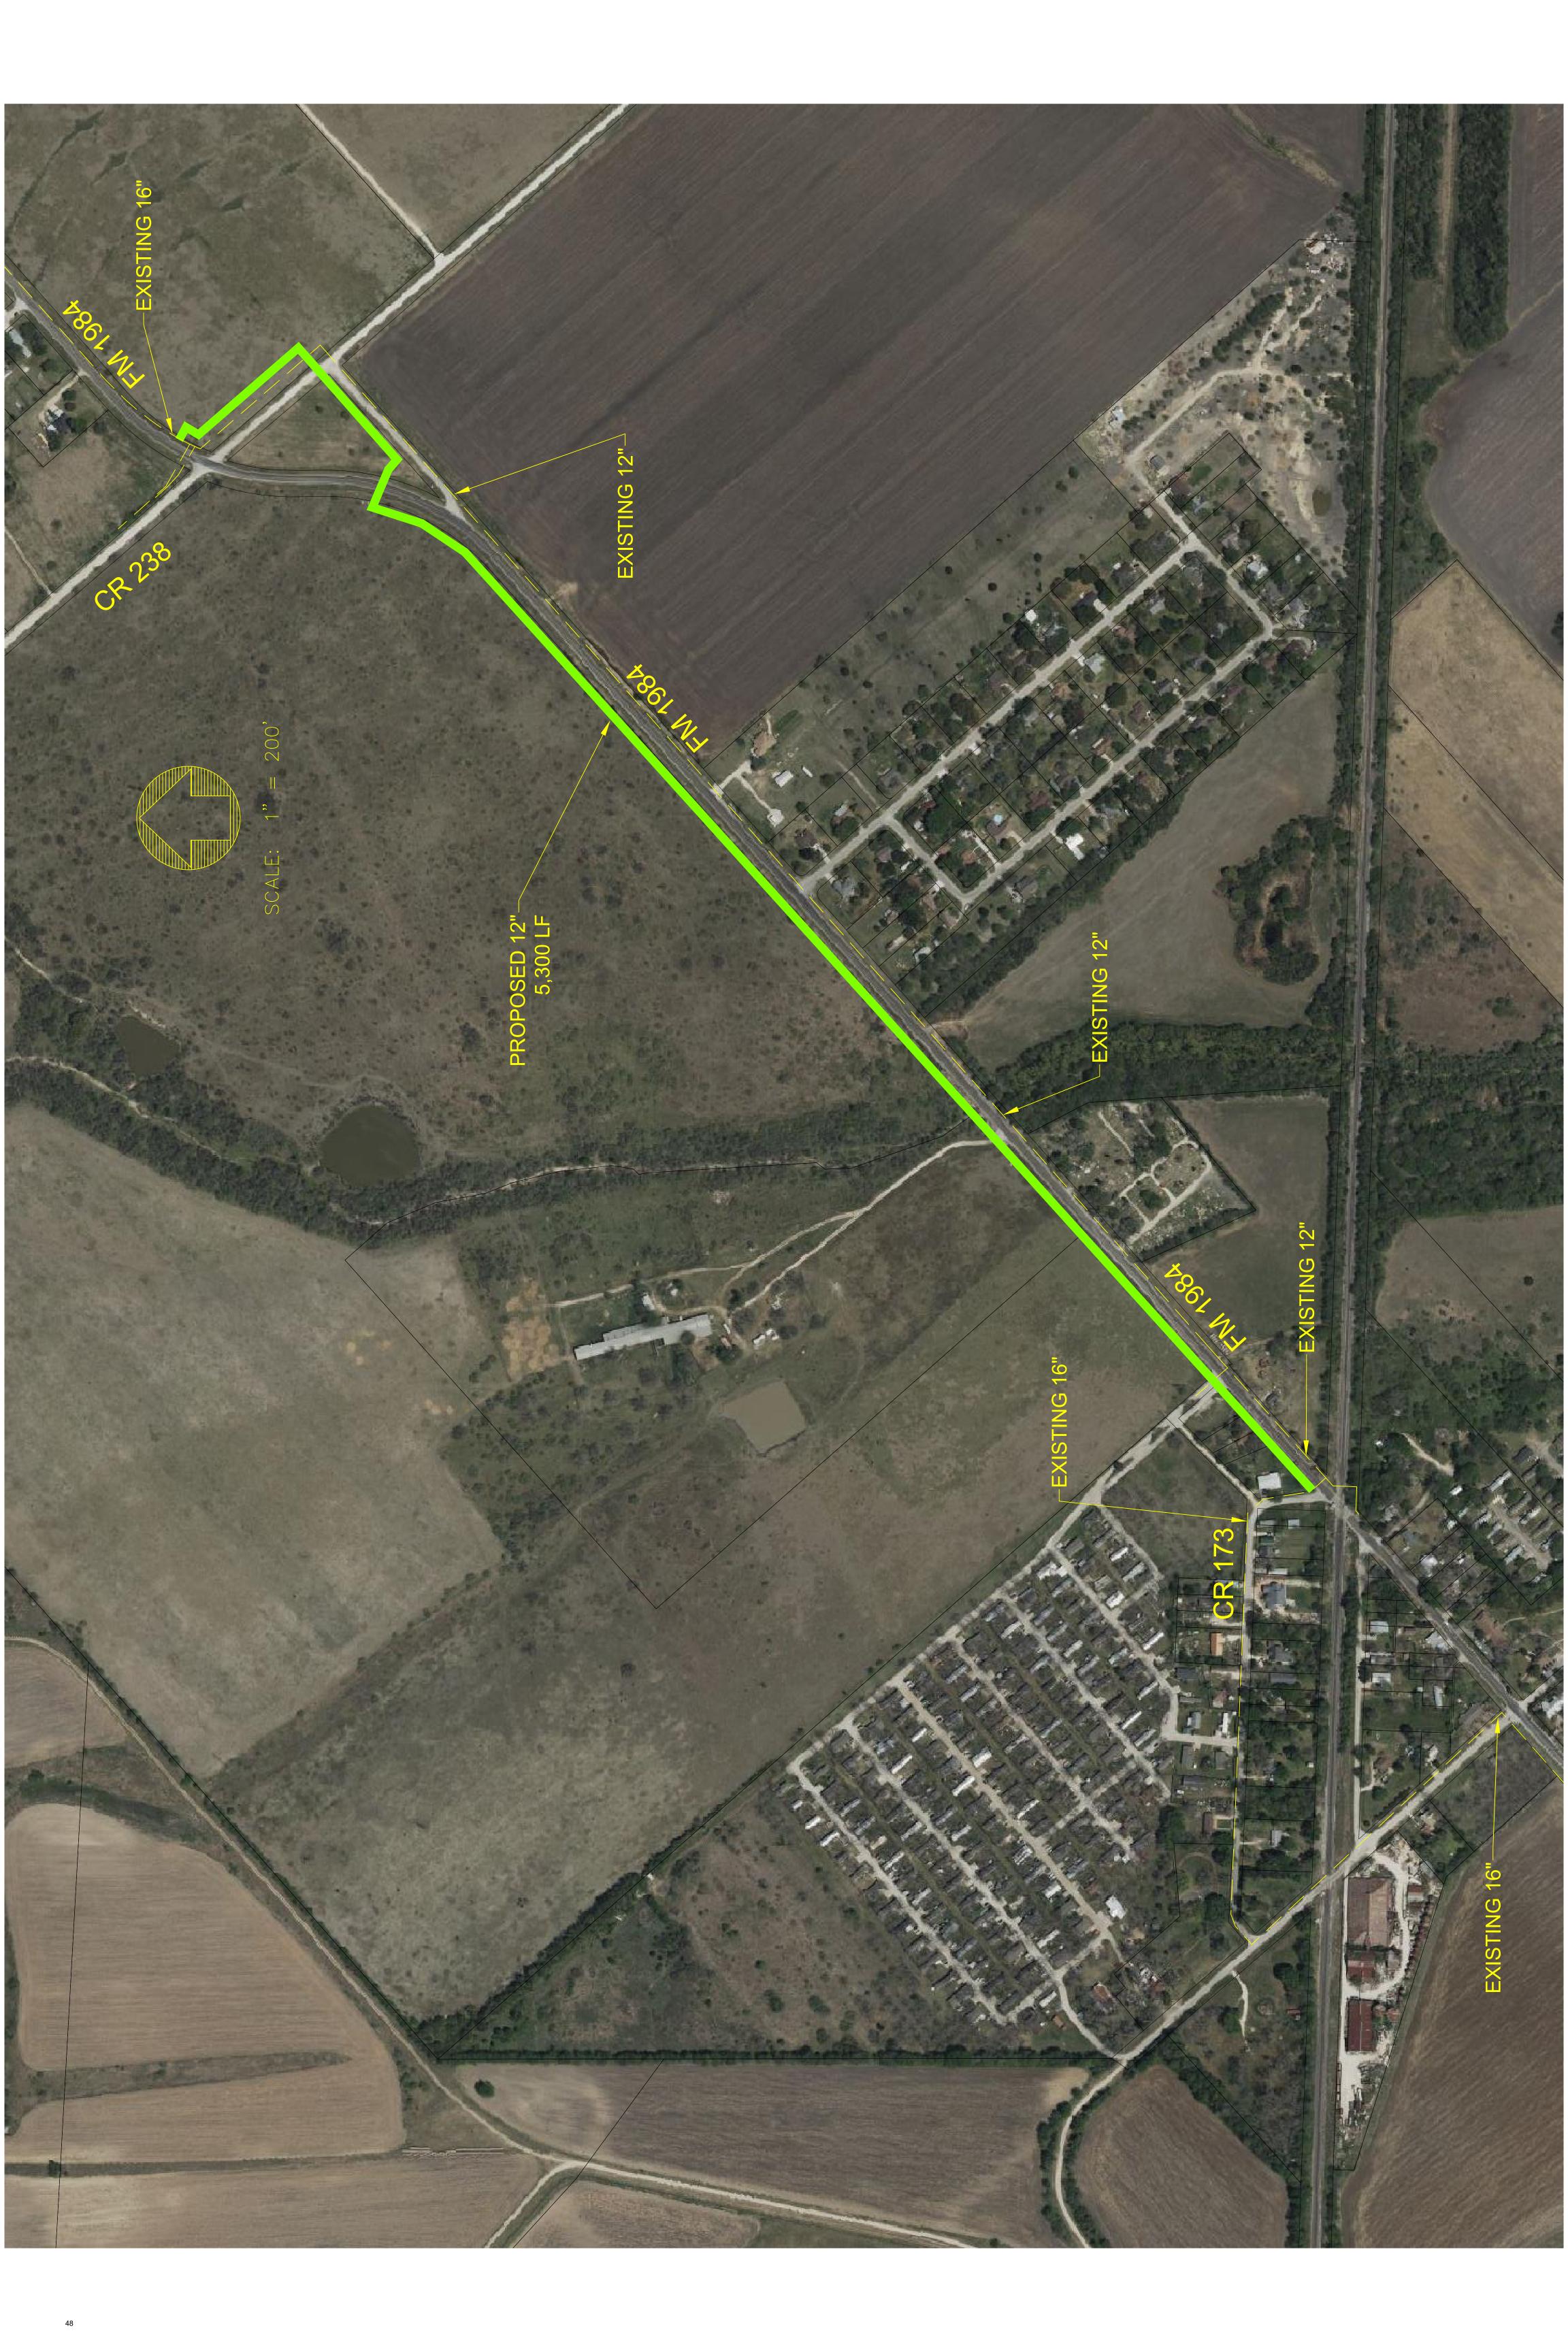

30               | Advertise in newspaper and construction bid rooms                       |
|       | 4. Open Bids and Award<br>Contract           | 4/9/2025   | 5/24/2025  | 45               | Process and award a contract                                            |
|       | 5. Pipeline Construction                     | 5/24/2025  | 9/21/2025  | 120              | Pipeline Construction                                                   |
|       | 6. Final Inspections, testing and acceptance | 9/21/2025  | 10/6/2025  | 15               | Final Close out                                                         |
|       |                                              |            |            |                  |                                                                         |





# Lake Dunlap WTP / Wells Ranch WTP / Hays Caldwell WTP Usage Report

|        | CRWA Monthly Production, Daily Average and Peak Day |                                      |                              |                                      |                                      |                              |                                      |                                      |                                 |  |
|--------|-----------------------------------------------------|--------------------------------------|------------------------------|--------------------------------------|--------------------------------------|------------------------------|--------------------------------------|--------------------------------------|---------------------------------|--|
| 2024   |