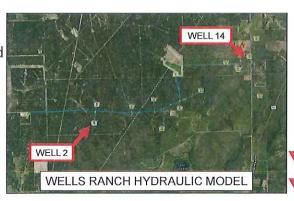

- Pilot Study will go out for bid.
- » Wells Ranch WTP: Production is increasing but is still below the curve for the yearly total. STV is working on the upgrades for Well #14 and Well #2. Well #14 will allow the ability to pump the additional 920 AF from Gonzales County. CRWA is pushing to have Well #14 up and running by Spring 2025.
- » Wells Ranch III Project: Mr. Averyt stated that he is going to get STV engaged on this project.
- » Region L: Humberto Ramos gave a Region L update. The Texas Water Development Board briefed the group on the Texas Water Fund. There are opportunities for certain utilities to take advantage of grants. The SWIFT funding was awarded to Canyon Regional Water Authority, GBRA, and Alliance Regional Water Authority. Region L is still working on water management strategies. There are a couple utilities that still need to submit their Drought Contingency Plan to Region L.
- » GMA 13: Mr. Averyt stated that the Groundwater Model is still not ready but hopes it to be completed in September.
- » Groundwater Districts of Guadalupe and Gonzales Counties: Gonzales County proposed rule changes, and they have already issued one set of proposed changes. There was a public meeting with concern over the increase in export fees. It is currently 2.5 cents per thousand gallons, and they are proposing to raise it to 10 cents per thousand gallons in 2025, 20 cents per thousand gallons in 2026, and raise it every year after by 3%. A second revision of the proposed changes was put out, and CRWA submitted comments on the changes.
- » <u>Legal and Legislative Matters:</u> there is no update from legal counsel.
- » Water Secure Project: Charlie Hickman gave a presentation on the GBRA Water Secure Project.