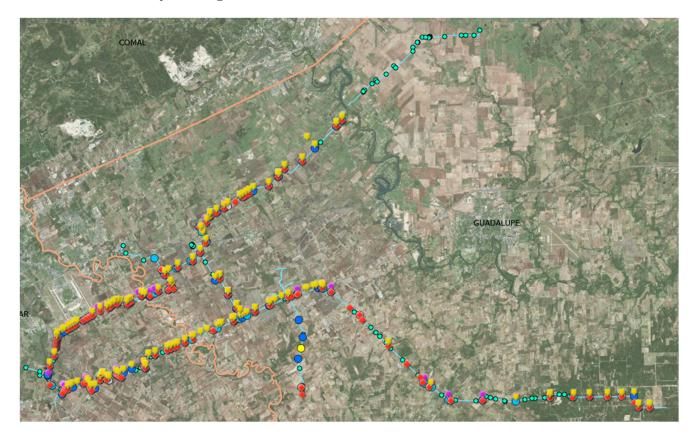

| David Kneuper, P.E. – Utility Engineering Group |

# CRWA GIS SYSTEM STATUS SUMMARY

Since the last project status report to CRWA, the GPS field verification data collection has been completed. The data has been compiled and reviewed. UEG met with CRWA Staff on 8/29 to review the data collected, any missing or inaccessible transmission main above ground appurtenances, and determine the preferred method of displaying the information on the site. Based on that meeting, UEG is in the process of making the final requested changes to the site. Additionally, the project base scope of services is complete with the additional Hays Caldwell transmission main system final as-built uploads (completed the week of 4/29). Below is a location map showing the assets that have been verified.



Currently, \$113,265.36 (99%) of the Phase 4 overall total budget (\$114,807.50) has been invoiced.

# TXDOT/CRWA IH-10 (SANTA CLARA & ZUEHL) TRANSMISSION LINE ENCASEMENT STATUS SUMMARY

The project includes the addition of approximately 190 LF of steel split casing on the existing CRWA transmission main at Santa Clara Road and the relocation and encasement of approximately 200 LF of the transmission main at Zuehl Road. The project is required due to the reconstruction of the two intersections by the Texas Department of Transportation (TxDOT) with their IH-10 expansion project.

The project pre-construction meeting was held on 2/27. The project Notice-to-Proceed has been issued for 2/29, giving the Contractor 120 calendar days to reach Substantial Completion and 150 calendar days (total)