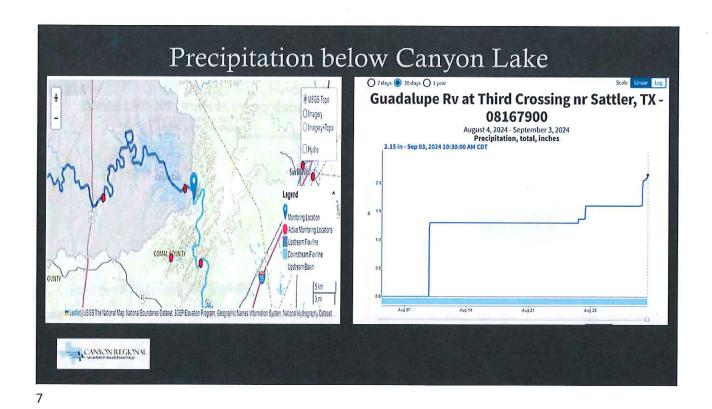

- Pilot Study will go out for bid.
- » Wells Ranch WTP: Production is increasing but is still below the curve for the yearly total. STV is working on the upgrades for Well #14 and Well #2. Well #14 will allow the ability to pump the additional 920 AF from Gonzales County. CRWA is pushing to have Well #14 up and running by Spring 2025.
- » Wells Ranch III Project: Mr. Averyt stated that he is going to get STV engaged on this project.
- » Region L: Humberto Ramos gave a Region L update. The Texas Water Development Board briefed the group on the Texas Water Fund. There are opportunities for certain utilities to take advantage of grants. The SWIFT funding was awarded to Canyon Regional Water Authority, GBRA, and Alliance Regional Water Authority. Region L is still working on water management strategies. There are a couple utilities that still need to submit their Drought Contingency Plan to Region L.
- » GMA 13: Mr. Averyt stated that the Groundwater Model is still not ready but hopes it to be completed in September.
- » Groundwater Districts of Guadalupe and Gonzales Counties: Gonzales County proposed rule changes, and they have already issued one set of proposed changes. There was a public meeting with concern over the increase in export fees. It is currently 2.5 cents per thousand gallons, and they are proposing to raise it to 10 cents per thousand gallons in 2025, 20 cents per thousand gallons in 2026, and raise it every year after by 3%. A second revision of the proposed changes was put out, and CRWA submitted comments on the changes.
- » <u>Legal and Legislative Matters:</u> there is no update from legal counsel.
- » Water Secure Project: Charlie Hickman gave a presentation on the GBRA Water Secure Project.