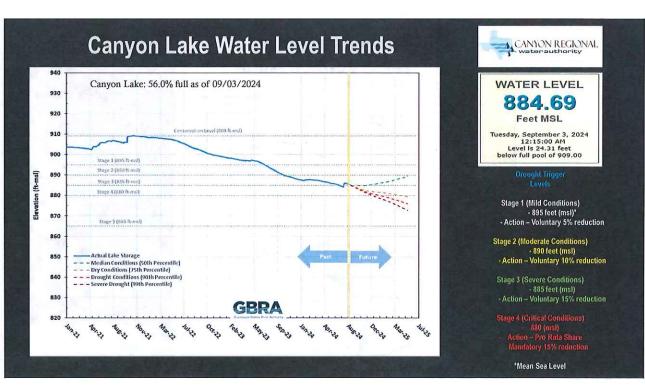

- Pilot Study will go out for bid.
- » Wells Ranch WTP: Production is increasing but is still below the curve for the yearly total. STV is working on the upgrades for Well #14 and Well #2. Well #14 will allow the ability to pump the additional 920 AF from Gonzales County. CRWA is pushing to have Well #14 up and running by Spring 2025.
- » Wells Ranch III Project: Mr. Averyt stated that he is going to get STV engaged on this project.
- » Region L: Humberto Ramos gave a Region L update. The Texas Water Development Board briefed the group on the Texas Water Fund. There are opportunities for certain utilities to take advantage of grants. The SWIFT funding was awarded to Canyon Regional Water Authority, GBRA, and Alliance Regional Water Authority. Region L is still working on water management strategies. There are a couple utilities that still need to submit their Drought Contingency Plan to Region L.
- » GMA 13: Mr. Averyt stated that the Groundwater Model is still not ready but hopes it to be completed in September.
- » Groundwater Districts of Guadalupe and Gonzales Counties: Gonzales County proposed rule changes, and they have already issued one set of proposed changes. There was a public meeting with concern over the increase in export fees. It is currently 2.5 cents per thousand gallons, and they are proposing to raise it to 10 cents per thousand gallons in 2025, 20 cents per thousand gallons in 2026, and raise it every year after by 3%. A second revision of the proposed changes was put out, and CRWA submitted comments on the changes.
- » <u>Legal and Legislative Matters:</u> there is no update from legal counsel.
- » Water Secure Project: Charlie Hickman gave a presentation on the GBRA Water Secure Project.