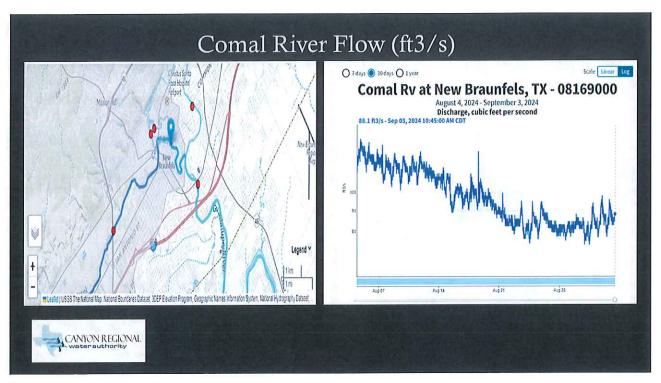

#### Item 7 REPORTS

(Updates from written reports by staff, legal counsel, and others)

- A. Drought Report ~ Staff
- B. Consultant Updates
  - o Ardurra
  - Garver
  - o UEG
  - o STV
  - Gallegos
- C. Water Treatment, Storage, and Transmission Operations ~ Staff
  - Lake Dunlap WTP:
    - Production
    - Status of facility upgrades
    - Status of the Alliance Regional Water Authority (ARWA) Interconnect
  - Hays Caldwell WTP:
    - Production
    - Pilot Study RFQ
    - Phase 1 Improvements
    - Phase 2 Improvements
    - Hays Caldwell Phase 1 Pipeline
  - Wells Ranch WTP:
    - Production
- D. Wells Ranch III Project ~ Staff
- E. South Texas Regional Water Planning Group Region L ~ Staff
- F. Groundwater Management Area (GMA) 13 ~ Staff
- G. Groundwater Districts of Guadalupe and Gonzales Counties ~ Staff
- H. Legal and legislative matters ~ Legal Counsel and Staff