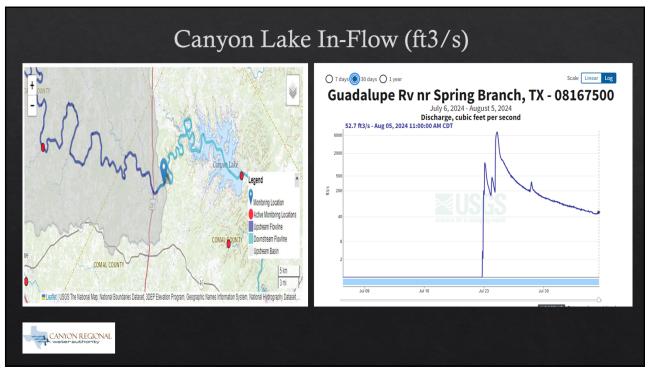

#### Item 7 CRWA STAFF REPORTS

(Updates from written reports by staff, legal counsel, and others)

- A. Drought Report ~ *Staff*
- B. Consultant Updates
  - o Ardurra
  - Garver
  - o UEG
- C. Water Treatment, Storage, and Transmission Operations ~ Staff
  - Lake Dunlap WTP:
    - Production
    - Status of facility upgrades
    - Status of ARWA Interconnect
  - Hays Caldwell WTP:
    - Production
    - Pall mobile membrane filtration
      - Pilot Study
      - Options for membrane filtration
    - Phase 1 Improvements
    - Phase 2 Improvements
  - Wells Ranch WTP:
    - Production
- D. Wells Ranch III Project ~ Staff
- E. South Texas Regional Water Planning Group Region L ~ Staff
- F. GMA 13 ~ Staff
- G. Groundwater Districts of Guadalupe and Gonzales Counties ~ Staff
- H. Legal and legislative matters ~ Legal Counsel and Staff
- » <u>Drought Reports:</u> Mr. Averyt gave an update on the drought in the area. There is information in the packet. On July 2<sup>nd</sup>, Canyon Lake was below 885 ft. msl. This level triggers Stage 3 of GBRA's drought restrictions of a voluntary 15% reduction in water use.
- » **Ardurra:** There was no update from Ardurra.
- » <u>Garver:</u> Greg Swaboda with Garver stated that Garver is working with CRWA Staff regarding the scope of work and the fee proposal for the Lake Dunlap WTP improvements.
- » <u>Utility Engineering Group (UEG):</u> David Kneuper with UEG gave an update. The Design Standards and Specifications update has been provided to CRWA Staff. This project is basically