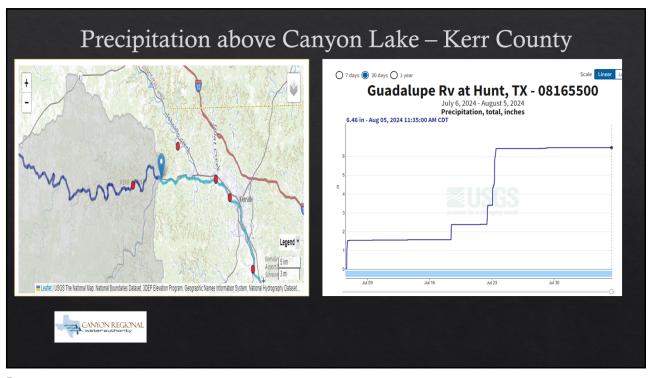

#### Item 7 CRWA STAFF REPORTS

(Updates from written reports by staff, legal counsel, and others)

- A. Drought Report ~ *Staff*
- B. Consultant Updates
  - o Ardurra
  - Garver
  - o UEG
- C. Water Treatment, Storage, and Transmission Operations ~ Staff
  - Lake Dunlap WTP:
    - Production
    - Status of facility upgrades
    - Status of ARWA Interconnect
  - Hays Caldwell WTP:
    - Production
    - Pall mobile membrane filtration
      - Pilot Study
      - Options for membrane filtration
    - Phase 1 Improvements
    - Phase 2 Improvements
  - Wells Ranch WTP:
    - Production
- D. Wells Ranch III Project ~ Staff
- E. South Texas Regional Water Planning Group Region L ~ Staff
- F. GMA 13 ~ Staff
- G. Groundwater Districts of Guadalupe and Gonzales Counties ~ Staff
- H. Legal and legislative matters ~ Legal Counsel and Staff
- » <u>Drought Reports:</u> Mr. Averyt gave an update on the drought in the area. There is information in the packet. On July 2<sup>nd</sup>, Canyon Lake was below 885 ft. msl. This level triggers Stage 3 of GBRA's drought restrictions of a voluntary 15% reduction in water use.
- » **Ardurra:** There was no update from Ardurra.
- » <u>Garver:</u> Greg Swaboda with Garver stated that Garver is working with CRWA Staff regarding the scope of work and the fee proposal for the Lake Dunlap WTP improvements.
- » <u>Utility Engineering Group (UEG):</u> David Kneuper with UEG gave an update. The Design Standards and Specifications update has been provided to CRWA Staff. This project is basically