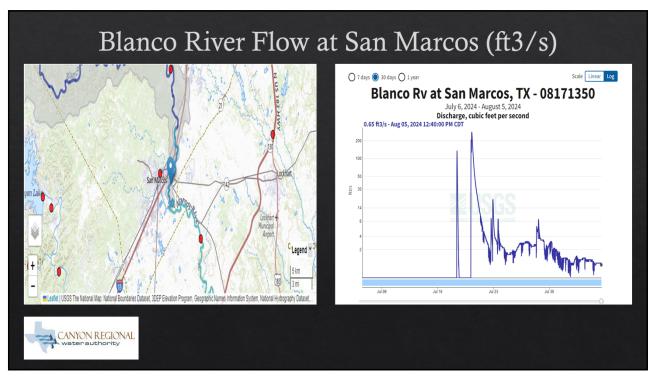

| Num | Name | Memo     | Amount    | Balance                        |
|---------------------------|-----------------|-----|------|----------|-----------|--------------------------------|
| Logic, Constru<br>Deposit | 06/28/2024      |     |      | Interest | 78,155.22 | 17,580,279.70<br>17,658,434.92 |
| Total Logic, Co           | nstruction Acct |     |      |          | 78,155.22 | 17,658,434.92                  |
| BOKF, NA<br>Deposit       | 06/01/2024      |     |      | Interest | 17,507.82 | 4,276,410.13<br>4,293,917.95   |
| Total BOKF, NA            | 4               |     |      |          | 17,507.82 | 4,293,917.95                   |
| TOTAL                     |                 |     |      |          | 95,663.04 | 21,952,352.87                  |



























#### Memo

To: Kerry Averyt, General Manager

**Canyon Regional Water Authority** 

From: Yue Sun, P.E., BCEE

Date: August 12, 2024

Re: Project Status Report for:

Hays Caldwell WTP Improvements

Hays Caldwell WTP Membrane Replacement

Wells Ranch WTP Improvements

Below is the Project Status Report for the Hays Caldwell Water Treatment Plant Improvements, Membrane Replacement, and Wells Ranch WTP Improvements projects:

#### **HC WTP Facility Improvements:**

- Phase 1 Construction Status
  - Contractor conducted a pre-construction site walkthrough with CRWA staff onsite to discuss site clearance etc.
  - Received 9 submittals and they are in the process of review.
- Phase 2 Improvements
  - CRWA requested Ardurra to look into breaking down project components and assemble a bid pa