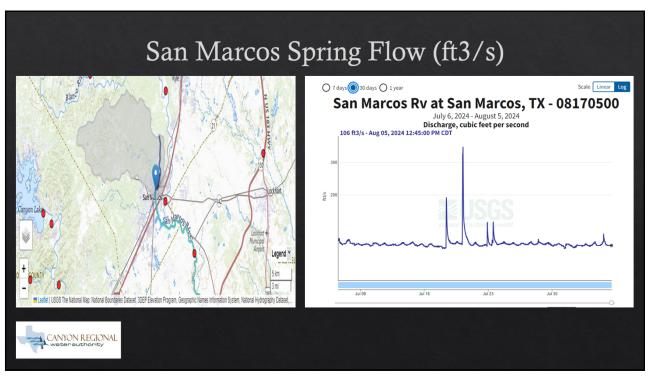

| Num | Name | Memo     | Amount    | Balance                        |
|---------------------------|-----------------|-----|------|----------|-----------|--------------------------------|
| Logic, Constru<br>Deposit | 06/28/2024      |     |      | Interest | 78,155.22 | 17,580,279.70<br>17,658,434.92 |
| Total Logic, Co           | nstruction Acct |     |      |          | 78,155.22 | 17,658,434.92                  |
| BOKF, NA<br>Deposit       | 06/01/2024      |     |      | Interest | 17,507.82 | 4,276,410.13<br>4,293,917.95   |
| Total BOKF, NA            | 4               |     |      |          | 17,507.82 | 4,293,917.95                   |
| TOTAL                     |                 |     |      |          | 95,663.04 | 21,952,352.87                  |



























#### Memo

To: Kerry Averyt, General Manager

**Canyon Regional Water Authority** 

From: Yue Sun, P.E., BCEE

Date: August 12, 2024

Re: Project Status Report for:

Hays Caldwell WTP Improvements

Hays Caldwell WTP Membrane Replacement

Wells Ranch WTP Improvements

Below is the Project Status Report for the Hays Caldwell Water Treatment Plant Improvements, Membrane Replacement, and Wells Ranch WTP Improvements projects:

#### **HC WTP Facility Improvements:**

- Phase 1 Construction Status
  - Contractor conducted a pre-construction site walkthrough with CRWA staff onsite to discuss site clearance etc.
  - Received 9 submittals and they are in the process of review.
- Phase 2 Improvements
  - CRWA requested Ardurra to look into breaking down project components and assemble a bid