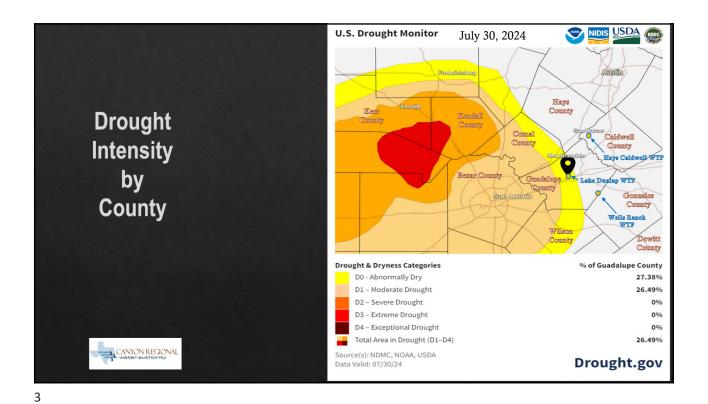

| Date            | Num | Name | Memo     | Amount    | Balance                        |
|---------------------------|-----------------|-----|------|----------|-----------|--------------------------------|
| Logic, Constru<br>Deposit | 06/28/2024      |     |      | Interest | 78,155.22 | 17,580,279.70<br>17,658,434.92 |
| Total Logic, Co           | nstruction Acct |     |      |          | 78,155.22 | 17,658,434.92                  |
| BOKF, NA<br>Deposit       | 06/01/2024      |     |      | Interest | 17,507.82 | 4,276,410.13<br>4,293,917.95   |
| Total BOKF, NA            | 4               |     |      |          | 17,507.82 | 4,293,917.95                   |
| TOTAL                     |                 |     |      |          | 95,663.04 | 21,952,352.87                  |



























#### Memo

To: Kerry Averyt, General Manager

**Canyon Regional Water Authority** 

From: Yue Sun, P.E., BCEE

Date: August 12, 2024

Re: Project Status Report for:

Hays Caldwell WTP Improvements

Hays Caldwell WTP Membrane Replacement

Wells Ranch WTP Improvements

Below is the Project Status Report for the Hays Caldwell Water Treatment Plant Improvements, Membrane Replacement, and Wells Ranch WTP Improvements projects:

#### **HC WTP Facility Improvements:**

- Phase 1 Construction Status
  - Contractor conducted a pre-construction site walkthrough with CRWA staff onsite to discuss site clearance etc.
  - Received 9 submittals and they are in the process of review.
- Phase 2 Improvements
  - CRWA requested Ardurra to look into breaking down project components and a