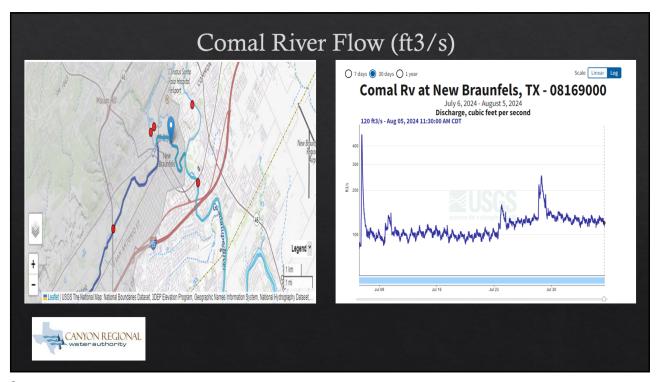

| Num | Name | Memo     | Amount    | Balance                        |
|---------------------------|-----------------|-----|------|----------|-----------|--------------------------------|
| Logic, Constru<br>Deposit | 06/28/2024      |     |      | Interest | 78,155.22 | 17,580,279.70<br>17,658,434.92 |
| Total Logic, Co           | nstruction Acct |     |      |          | 78,155.22 | 17,658,434.92                  |
| BOKF, NA<br>Deposit       | 06/01/2024      |     |      | Interest | 17,507.82 | 4,276,410.13<br>4,293,917.95   |
| Total BOKF, NA            | 4               |     |      |          | 17,507.82 | 4,293,917.95                   |
| TOTAL                     |                 |     |      |          | 95,663.04 | 21,952,352.87                  |



























#### Memo

To: Kerry Averyt, General Manager

**Canyon Regional Water Authority** 

From: Yue Sun, P.E., BCEE

Date: August 12, 2024

Re: Project Status Report for:

Hays Caldwell WTP Improvements

Hays Caldwell WTP Membrane Replacement

Wells Ranch WTP Improvements

Below is the Project Status Report for the Hays Caldwell Water Treatment Plant Improvements, Membrane Replacement, and Wells Ranch WTP Improvements projects:

#### **HC WTP Facility Improvements:**

- Phase 1 Construction Status
  - Contractor conducted a pre-construction site walkthrough with CRWA staff onsite to discuss site clearance etc.
  - Received 9 submittals and they are in the process of review.
- Phase 2 Improvements
  - CRWA requested Ardurra to look into breaking down project components and assemble a bi