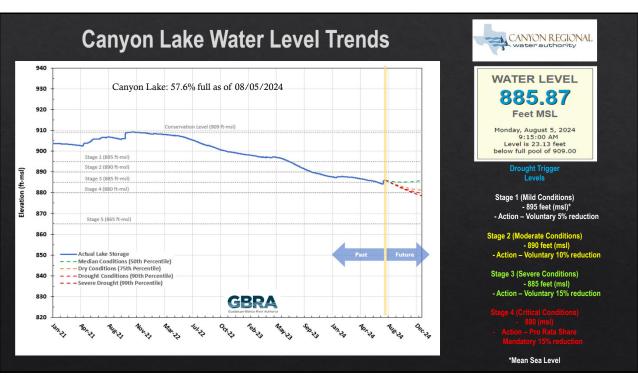

#### Item 7 CRWA STAFF REPORTS

(Updates from written reports by staff, legal counsel, and others)

- A. Drought Report ~ *Staff*
- B. Consultant Updates
  - o Ardurra
  - Garver
  - o UEG
- C. Water Treatment, Storage, and Transmission Operations ~ Staff
  - Lake Dunlap WTP:
    - Production
    - Status of facility upgrades
    - Status of ARWA Interconnect
  - Hays Caldwell WTP:
    - Production
    - Pall mobile membrane filtration
      - Pilot Study
      - Options for membrane filtration
    - Phase 1 Improvements
    - Phase 2 Improvements
  - Wells Ranch WTP:
    - Production
- D. Wells Ranch III Project ~ Staff
- E. South Texas Regional Water Planning Group Region L ~ Staff
- F. GMA 13 ~ Staff
- G. Groundwater Districts of Guadalupe and Gonzales Counties ~ Staff
- H. Legal and legislative matters ~ Legal Counsel and Staff
- » <u>Drought Reports:</u> Mr. Averyt gave an update on the drought in the area. There is information in the packet. On July 2<sup>nd</sup>, Canyon Lake was below 885 ft. msl. This level triggers Stage 3 of GBRA's drought restrictions of a voluntary 15% reduction in water use.
- » **Ardurra:** There was no update from Ardurra.
- » <u>Garver:</u> Greg Swaboda with Garver stated that Garver is working with CRWA Staff regarding the scope of work and the fee proposal for the Lake Dunlap WTP improvements.
- » <u>Utility Engineering Group (UEG):</u> David Kneuper with UEG gave an update. The Design Standards and Specifications update has been provided to CRWA Staff. This project is basically