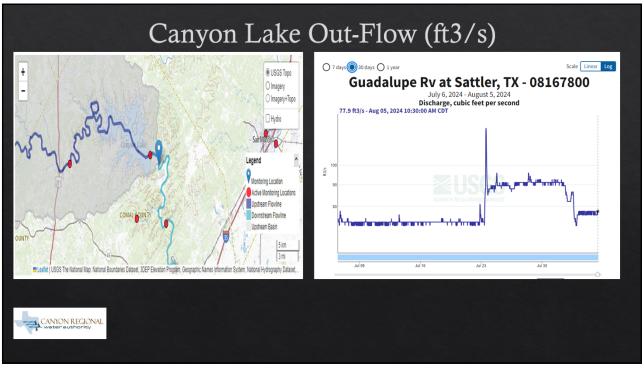

#### Item 7 CRWA STAFF REPORTS

(Updates from written reports by staff, legal counsel, and others)

- A. Drought Report ~ *Staff*
- B. Consultant Updates
  - o Ardurra
  - Garver
  - o UEG
- C. Water Treatment, Storage, and Transmission Operations ~ Staff
  - Lake Dunlap WTP:
    - Production
    - Status of facility upgrades
    - Status of ARWA Interconnect
  - Hays Caldwell WTP:
    - Production
    - Pall mobile membrane filtration
      - Pilot Study
      - Options for membrane filtration
    - Phase 1 Improvements
    - Phase 2 Improvements
  - Wells Ranch WTP:
    - Production
- D. Wells Ranch III Project ~ Staff
- E. South Texas Regional Water Planning Group Region L ~ Staff
- F. GMA 13 ~ Staff
- G. Groundwater Districts of Guadalupe and Gonzales Counties ~ Staff
- H. Legal and legislative matters ~ Legal Counsel and Staff
- » <u>Drought Reports:</u> Mr. Averyt gave an update on the drought in the area. There is information in the packet. On July 2<sup>nd</sup>, Canyon Lake was below 885 ft. msl. This level triggers Stage 3 of GBRA's drought restrictions of a voluntary 15% reduction in water use.
- » **Ardurra:** There was no update from Ardurra.
- » <u>Garver:</u> Greg Swaboda with Garver stated that Garver is working with CRWA Staff regarding the scope of work and the fee proposal for the Lake Dunlap WTP improvements.
- » <u>Utility Engineering Group (UEG):</u> David Kneuper with UEG gave an update. The Design Standards and Specifications update has been provided to CRWA Staff. This project is basically