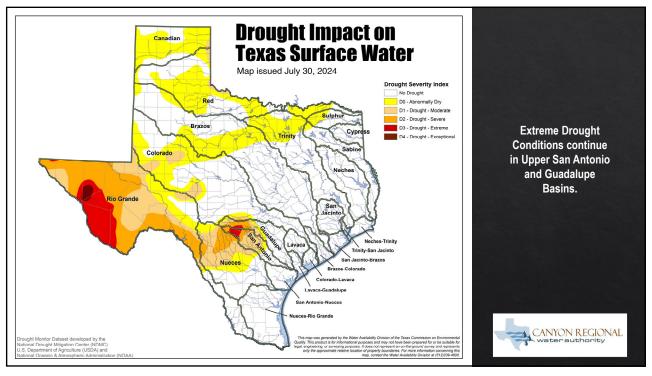

| Date            | Num | Name | Memo     | Amount    | Balance                        |
|---------------------------|-----------------|-----|------|----------|-----------|--------------------------------|
| Logic, Constru<br>Deposit | 06/28/2024      |     |      | Interest | 78,155.22 | 17,580,279.70<br>17,658,434.92 |
| Total Logic, Co           | nstruction Acct |     |      |          | 78,155.22 | 17,658,434.92                  |
| BOKF, NA<br>Deposit       | 06/01/2024      |     |      | Interest | 17,507.82 | 4,276,410.13<br>4,293,917.95   |
| Total BOKF, NA            | 4               |     |      |          | 17,507.82 | 4,293,917.95                   |
| TOTAL                     |                 |     |      |          | 95,663.04 | 21,952,352.87                  |



























#### Memo

To: Kerry Averyt, General Manager

**Canyon Regional Water Authority** 

From: Yue Sun, P.E., BCEE

Date: August 12, 2024

Re: Project Status Report for:

Hays Caldwell WTP Improvements

Hays Caldwell WTP Membrane Replacement

Wells Ranch WTP Improvements

Below is the Project Status Report for the Hays Caldwell Water Treatment Plant Improvements, Membrane Replacement, and Wells Ranch WTP Improvements projects:

#### **HC WTP Facility Improvements:**

- Phase 1 Construction Status
  - Contractor conducted a pre-construction site walkthrough with CRWA staff onsite to discuss site clearance etc.
  - Received 9 submittals and they are in the process of review.
- Phase 2 Improvements
  - CRWA requested Ardurra to look into breaking down project components and