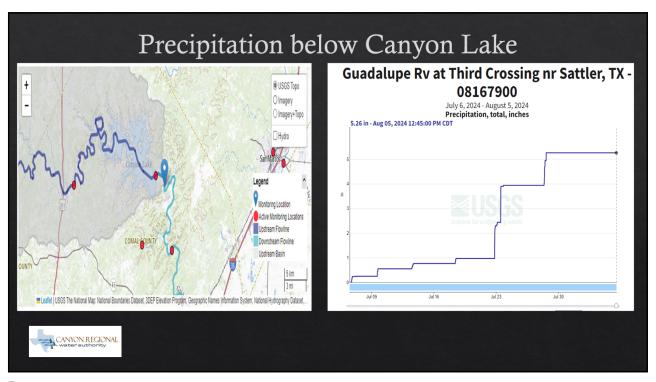

#### Item 7 CRWA STAFF REPORTS

(Updates from written reports by staff, legal counsel, and others)

- A. Drought Report ~ *Staff*
- B. Consultant Updates
  - o Ardurra
  - Garver
  - o UEG
- C. Water Treatment, Storage, and Transmission Operations ~ Staff
  - Lake Dunlap WTP:
    - Production
    - Status of facility upgrades
    - Status of ARWA Interconnect
  - Hays Caldwell WTP:
    - Production
    - Pall mobile membrane filtration
      - Pilot Study
      - Options for membrane filtration
    - Phase 1 Improvements
    - Phase 2 Improvements
  - Wells Ranch WTP:
    - Production
- D. Wells Ranch III Project ~ Staff
- E. South Texas Regional Water Planning Group Region L ~ Staff
- F. GMA 13 ~ Staff
- G. Groundwater Districts of Guadalupe and Gonzales Counties ~ Staff
- H. Legal and legislative matters ~ Legal Counsel and Staff
- » <u>Drought Reports:</u> Mr. Averyt gave an update on the drought in the area. There is information in the packet. On July 2<sup>nd</sup>, Canyon Lake was below 885 ft. msl. This level triggers Stage 3 of GBRA's drought restrictions of a voluntary 15% reduction in water use.
- » **Ardurra:** There was no update from Ardurra.
- » <u>Garver:</u> Greg Swaboda with Garver stated that Garver is working with CRWA Staff regarding the scope of work and the fee proposal for the Lake Dunlap WTP improvements.
- » <u>Utility Engineering Group (UEG):</u> David Kneuper with UEG gave an update. The Design Standards and Specifications update has been provided to CRWA Staff. This project is basically